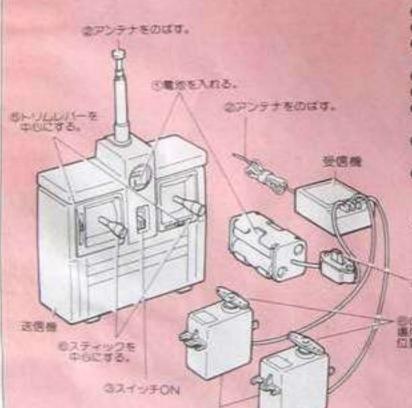

# くラジオコントロールメカのチェックとニュートラル位置の確認>

7.2Vレーシングバッテリー

- ●送信機と受信機にそれぞれ意地を入れます。
- の送信機と受信機のアンテナをのばします。
- ●送信機のスイッチを入れます。(必らず送信機のス イツチを先に入れて下さい。
- ●受価機のスイッチを入れます。
- ●各チャンネルのトリムレバーを中心にします。
- ●ステックを中心にします。(この状態で止まってい る趣所がニュートラルです。)
- 0名チャンネルのステックを動力し、サーボガ動く 力強力めて下さい。
- ●以上のようにプロボのチェックが終りましたら、 受価機のスイッチを先に切り、文に送信機のスイ ツチを切ります。
- ★その他ラジオコントロールメカの取り扱いについ ては、それぞれの説明書を参照してください。

#### Check of Radio Controller and the Neutral Position >

Exclusive battery charger

\* 8.4V Ni-Cd or 7.2V

racing battery

Extend the antenna

Set batteries in the receiver and transmitter.

2 Extend antennas of the receiver and transmitter

Turn the transmitter switch on. (Always turn the transmitter switch on first.)

4 Turn the receiver switch on.

5 Set trim levers at their central positions.

Set sticks at their central positions. (Servo horns stop at the neutral positions.)

Move sticks to see if servos operate properly.

8 When check of the proportional controller is complete, turn the receiver switch off first followed by the transmitter switch

\* For other types of radio controllers, refer to their instruction manuals.

Turn the switch on.

Positions that servo horns stop at in Step 6 are their neutral positions.

 If you use a BEC system proportional controller, install the exclusive connector to the speed controller according to Step III on Page 11. Check the proportional controller by referring to the instruction manual.