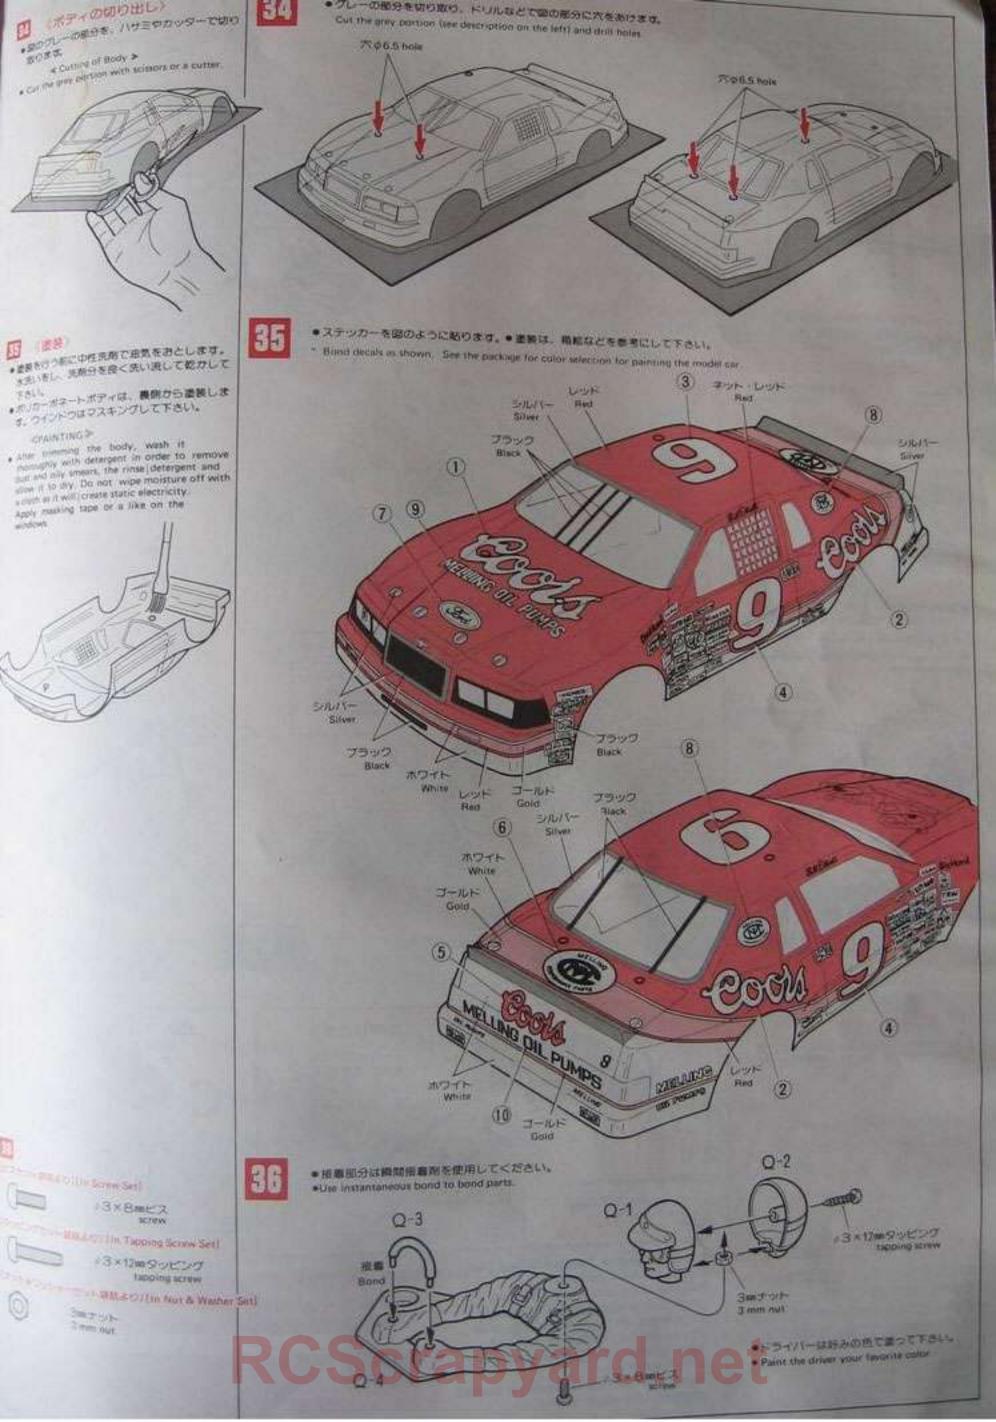

● このキットにより 多数産用している SOEKOVI LV(LOLAS びきせなくなる 20.0

ります。

- Rビンではさむようにボディをセットします。 オフロードは高めに、オンロードは気めに、時 層に含わせて、タイヤ、事長(開発ナット)と 耳にセットして下さい。
- Set the body, uniping with the R-pin.
  Adjust the body height higher for the off-coad driving while lower for the on- road driving.

A世中共計画の (In A sort

RES R-PIN

(SOCOTON-WILLS) I'm Depute Sow Still

k3×Bmタッピング