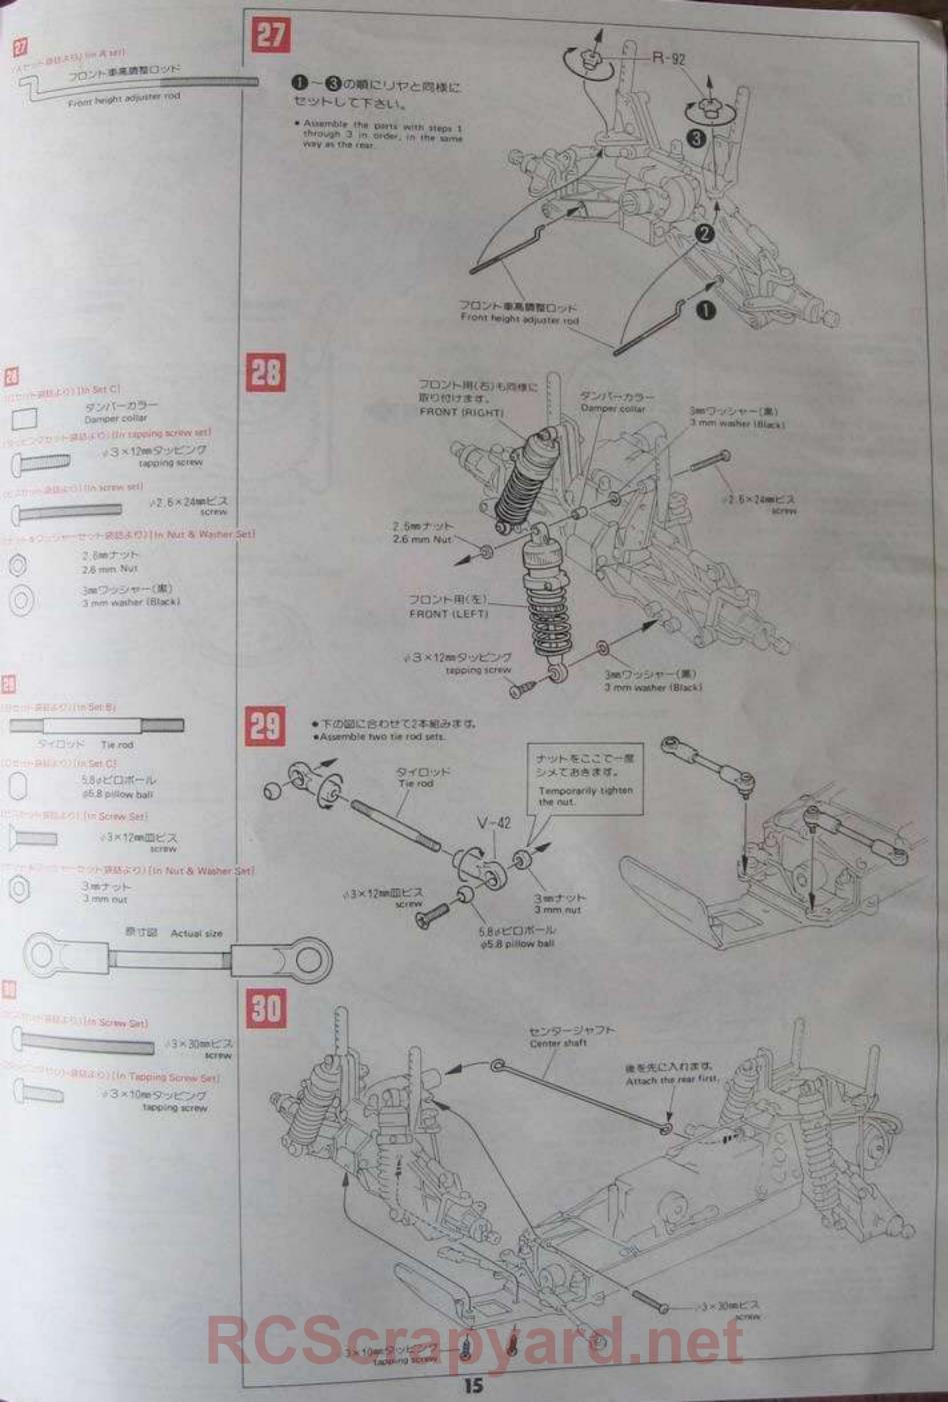

he mark is printed. Use the grease provided in the kit or that for use with plastic. Other oil may damage the gear cose.

 Do not apply grease to moving parts which are outside the since contamination of sand may cause a malfunction.



· Remove parts from runner carefully to in not to damage them.

Thoroughly remove burrs, especially, on the nylon parts. Burns on nylon parts may result in faulty operation



· May tapping scrows are used to attemble the model car. Since high torque is required to tighten the tapping screw, use the proper screwdrivers for the tapping screw to be tightened (see actual vice drawing of screwdrivers). Stop rotating the screwdriver when the torque is sufficiently high. Too much turque may damage the threats.













2910

3×8年交出5次

サングKO

三二サーボ