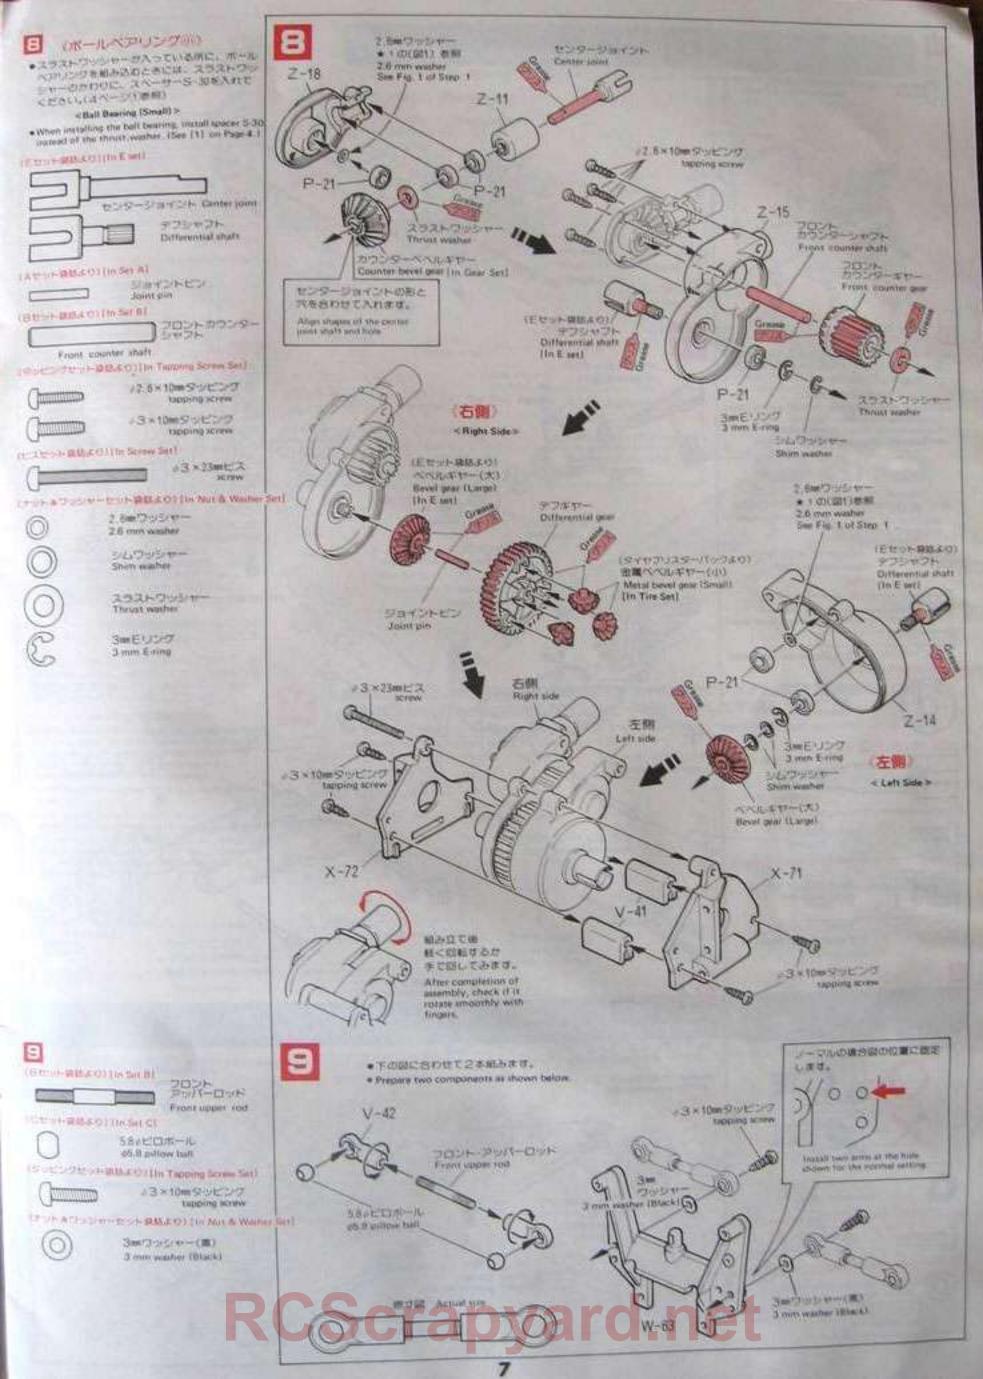

# 組み立てを始める前に辿らずお読み下さい

- 組み立てを始める前に説明書を一葉豊康まで通し て読み、内容を配く理解してから組み立てて下さ
- ●使用するヒスなどわかりずらい表徴については 京立図で示してあります。 できなしてするいし
- ●ビス・ナット・ワッシャー等は、実際に使うより 多のに入っているので、あまる事があります。 スペアパーツとして使用して下さい。
- 型品級は別組となっておりますので、常じそばに おいておくさ、到品さかしに使利です。
- ◆聞を探く見て、あせらずに、一つ一つていないに 組み立てるのか、早く、性能の投い事をはなける

● 図のマークの所には、グリスを付 けて組み立てます。キットのクリ ス又はプラ用クリスを使用してく ださい。他の途を使用すると、ギ ヤーケースガヒビ利れることがあ

・西島市でも外に出ている所には 付けないでくせきい。智などが付 き、問題の意因となります。

・面品は、ていないにランナーから 切り着して下さい。 切り難した部分の出っぱりは、き れいにけずり取ります。 特に超弾化ナイロンバーツは、で いないに仕上げて下さい。作動不 我の原因となります。

#### Courtons Beton, Amenbly >

- and through the instruction manual and take sure you understand the procedures all before beginning assembly.
- se proper screws and other parts shown actual sizes.
- and screws, nuts, and wathers are pro-
- In Lists are attached at the end of this ual. Use them to find the proper ports.
- arguighty understand each assembly Step att drawings. Accurate assembly assures ou of a high-performance model car.

· Apply grease at places where the mark is printed. Use the grease provided in the kit or that for use with plastic. Other oil may damage the gear cose.

 Do not apply grease to moving parts which are outside the since contamination of sand may cause a malfunction.

· Remove parts from runner carefully to in not to damage them.

Thoroughly remove burrs, especially, on the nylon parts. Burns on nylon parts may result in faulty operation

· May tapping scrows are used to attemble the model car. Since high torque is required to tighten the tapping screw, use the proper screwdrivers for the tapping screw to be tightened (see actual vice drawing of screwdrivers). Stop rotating the screwdriver when the torque is sufficiently high. Too much turque may damage the threats.