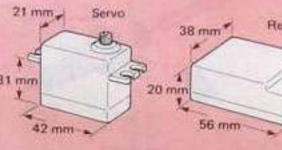

### (搭載できるサーボ。 受信機の最大寸法)

●走行用電池には、ニッケルカドミウム電池の8.4V交は 7.2Vレーシングバッテリーを使用します。この電池は 充電することにより、300回以上使用できます。充電は、 専用充電器を使用しますが、変度用100Vコンセントから 取るタイプと、自動車のシガーライターなど12Vバッテ リーから取るタイプがあります。充電時間も、長時間タ イブと急速タイプがあります。

#### Maximum dimensions of servo and receiver installed >