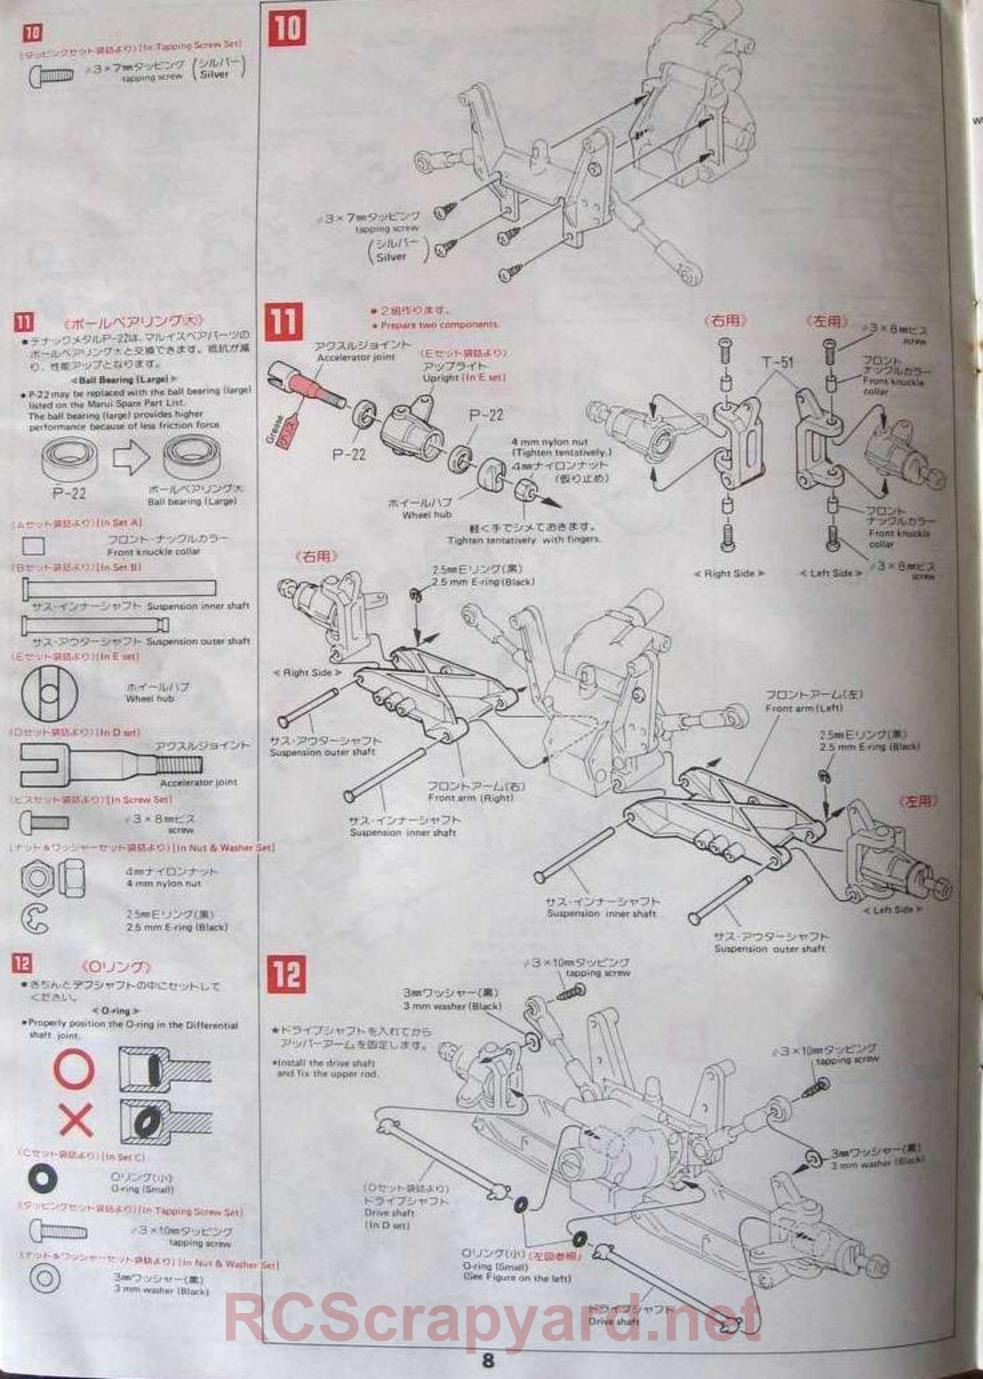

# 組み立てを始める前に辿らずお読み下さい

- 組み立てを始める前に説明書を一葉豊康まで通し て読み、内容を配く理解してから組み立てて下さ
- ●使用するヒスなどわかりずらい表徴については 京立図で示してあります。 できなしてするいし
- ●ビス・ナット・ワッシャー等は、実際に使うより 多のに入っているので、あまる事があります。 スペアパーツとして使用して下さい。
- 型品級は別組となっておりますので、常じそばに おいておくさ、到品さかしに使利です。
- ◆聞を探く見て、あせらずに、一つ一つていないに 組み立てるのか、早く、性能の投い事をはなける

● 図のマークの所には、グリスを付 けて組み立てます。キットのクリ ス又はプラ用クリスを使用してく ださい。他の途を使用すると、ギ ヤーケースガヒビ利れることがあ

・西島市でも外に出ている所には 付けないでくせきい。智などが付 き、問題の意因となります。

・面品は、ていないにランナーから 切り着して下さい。 切り難した部分の出っぱりは、き れいにけずり取ります。 特に超弾化ナイロンバーツは、で いないに仕上げて下さい。作動不 我の原因となります。

#### Courtons Beton, Amenbly >

- and through the instruction manual and take sure you understand the procedures all before beginning assembly.
- se proper screws and other parts shown actual sizes.
- and screws, nuts, and wathers are pro-
- In Lists are attached at the end of this ual. Use them to find the proper ports.
- arguighty understand each assembly Step att drawings. Accurate assembly assures ou of a high-performance model car.

· Apply grease at places where the mark is printed. Use the grease provided in the kit or that for use with plastic. Other oil may damage the gear cose.

 Do not apply grease to moving parts which are outside the since contamination of sand may cause a malfunction.

· Remove parts from runner carefully to in not to damage them.

Thoroughly remove burrs, especially, on the nylon parts. Burns on nylon parts may result in faulty operation

· May tapping scrows are used to attemble the model car. Since high torque is required to tighten the tapping screw, use the proper screwdrivers for the tapping screw to be tightened (see actual vice drawing of screwdrivers). Stop rotating the screwdriver when the torque is sufficiently high. Too much turque may damage the threats.