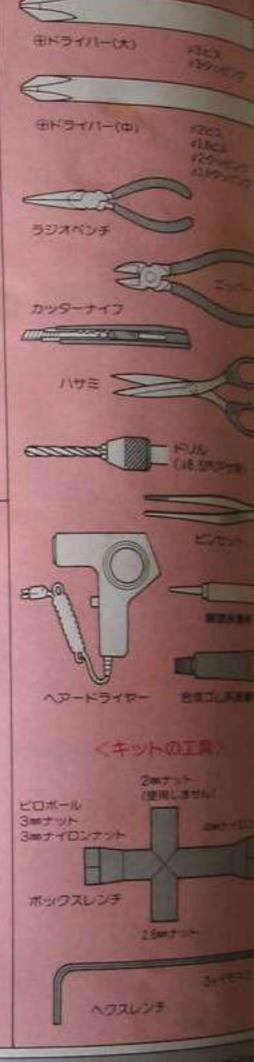

#### Tools Required for Assembly 3

The actual size of screwdrivers are shown.

Phillips screwdrivers

(Large)

of screw d3 tapping screw

Phillips screwdriver (Middle)

\$2 screw

\$2.6 screw

φ2 tapping screw \$2.6 tapping screw

Long-nosed pliers

Drill

Cutter

(for \$6.5 hotes)

Tweezers Instantaneous bond Synthetic rubber cement

#### < Tools included in Kit >

Hair dryer

For 2 mm nut (not used) Pillow ball for 3 mm nut and For 4 mm nylon nut 3 mm nylon nut Box wrench

For 2.6 mm nut

\$3 allen setscrew

Six-point box wrench

Tapping screw