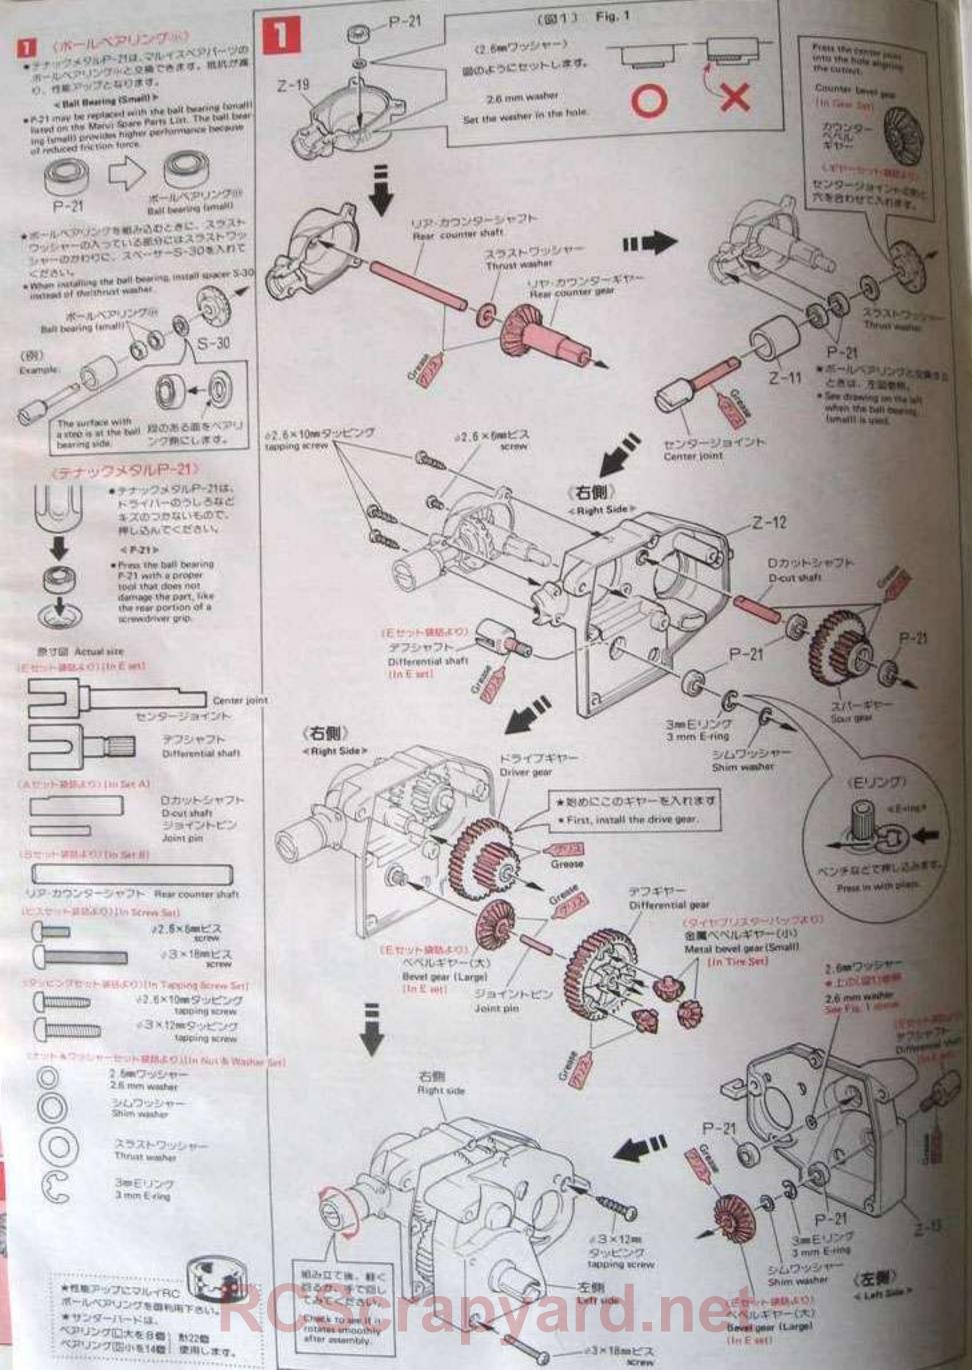

1/10th HIGH PERFORMANCE R/C RACER

スポンジタイヤ4本付

# CONS

スパイクタイヤ4本付

# MELLING THUNDERBIRD

INCLUDES FOUR SPONGE TIRES FOR ON-ROAD

PRODUCT BY TOKYO MARUI CO.,LTD.

●このキットは、2チャンキル東ノロボーンコット のラジオコントロールメカ(2チャンネルプロボ)を、 使用します。標準的なプロボなら、ほとんどのメーカ 一のものが使えますが、2チャンネルプロボでも一部 の機構と、3~8チャンネルプロボの場合受信機や、 サーボに使えないものがありますので、副主意下さい。

・BECシステムのプロボモ使用できます。

### (搭載できるサーボ。 受信機の最大寸法)

●走行用電池には、ニッケルカドミウム電池の8.4V交は 7.2Vレーシングバッテリーを使用します。この電池は 充電することにより、300回以上使用できます。充電は、 専用充電器を使用しますが、変度用100Vコンセントから 取るタイプと、自動車のシガーライターなど12Vバッテ リーから取るタイプがあります。充電時間も、長時間タ イブと急速タイプがあります。

# くラジオコントロールメカのチェックとニュートラル位置の確認>

7.2Vレーシングバッテリー

- ●送信機と受信機にそれぞれ意地を入れます。
- の送信機と受信機のアンテナをのばします。
- ●送信機のスイッチを入れます。(必らず送信機のス イツチを先に入れて下さい。
- ●受価機のスイッチを入れます。
- ●各チャンネルのトリムレバーを中心にします。
- ●ステックを中心にします。(この状態で止まってい る趣所がニュートラルです。)
- 0名チャンネルのステックを動力し、サーボガ動く 力強力めて下さい。
- ●以上のようにプロボのチェックが終りましたら、 受価機のスイッチを先に切り、文に送信機のスイ ツチを切ります。
- ★その他ラジオコントロールメカの取り扱いについ ては、それぞれの説明書を参照してください。

到スイッチON

うのとき止まっている 専用ガニュートラルの 位置です。

●BECシステムのプロボを使用される方はヤベー ジの口に従い、スピードコンドローラーに専用コ ネクターを取り付け後、各プロボの説明書を参考 にチェックしてください。

アンコノハニスを献立国でき

# 組み立てを始める前に辿らずお読み下さい

- 組み立てを始める前に説明書を一葉豊康まで通し て読み、内容を配く理解してから組み立てて下さ
- ●使用するヒスなどわかりずらい表徴については 京立図で示してあります。 できなしてするいし
- ●ビス・ナット・ワッシャー等は、実際に使うより 多のに入っているので、あまる事があります。 スペアパーツとして使用して下さい。
- 型品級は別組となっておりますので、常じそばに おいておくさ、到品さかしに使利です。
- ◆聞を探く見て、あせらずに、一つ一つていないに 組み立てるのか、早く、性能の投い事をはなける

● 図のマークの所には、グリスを付 けて組み立てます。キットのクリ ス又はプラ用クリスを使用してく ださい。他の途を使用すると、ギ ヤーケースガヒビ利れることがあ

・西島市でも外に出ている所には 付けないでくせきい。智などが付 き、問題の意因となります。

・面品は、ていないにランナーから 切り着して下さい。 切り難した部分の出っぱりは、き れいにけずり取ります。 特に超弾化ナイロンバーツは、で いないに仕上げて下さい。作動不 我の原因となります。

● このキットにより 多数産用している SOEKOVI LV(LOLAS びきせなくなる 20.0

ります。

- Rビンではさむようにボディをセットします。 オフロードは高めに、オンロードは気めに、時 層に含わせて、タイヤ、事長(開発ナット)と 耳にセットして下さい。
- Set the body, uniping with the R-pin.
  Adjust the body height higher for the off-coad driving while lower for the on- road driving.

A世中共計画の (In A sort

RES R-PIN

(SOCOTON-WILLS) I'm Depute Sow Still

k3×Bmタッピング

#### (7.2Vレーシングバッテリー使用)

●72Vレーシングパッテリーを感覚する方は、 パッテリーボックスにボールを立ててください。

< 7.2V Racing Battery >

elf you use a 7.2V racing battery, install a poll on the battery box.

#### (タッピングセット製銀子の) (in Tapping Screw Set)

FB×12mタッピング

### ●バッテリーを乗せたままにしない●

走行させないときは、砂らずバッテリー をはずしておいてください。

万ガー、スイッチガ入った場合、レジス ターが発熱したり、急に重が走り出した りします。

走行権、すぐにバッテリーをはずす事を 習慣にしてください。

38

84Vスーパーレーシングパッテリー (7.2Vレーシングバッテリーは左腕を解)

B.4V super racing battery (See Figure on the left for 7.2V racing battery.)

在しくロック STITUES 暴力的ます。

#### \*Always Remove Battery When The Model Is Not Operated!

Make sure to remove the battery when the model car is not operated. Otherwise, the register will be overheated or the model car will suddenly start to run if the switch is accidentally turned on.

Make it a habit to remove the battery immediately after operation.

○走行するまでパッテリーは、はずしておきます。

- ○走行後もバッテリーは、必ずはずしておいてください。
- Always remove the battery after operation.

nunderbird

連行させる前に、必らず各部のチェックを行なってください。チェックを行なうときは 図のようにシャーシの下に適当な行をおき、タイヤを地能から浮かせます。接触したま まチェックをすると、思わぬときに走り出し、大変危険です。

①単体各部のネジなどのゆるみがないカチェック。

○各配線コードが正しく、しつかり用係されているカチェック。

②スピードコントローラーガニュートラルになっているカチェック。

○完全に充電されたバッテリーを接続し、搭載する。

③送療機のスイッチをONにし、着型が不足していないカチェック。

○受信機(Φ)のスイッチをONにする。

のステアリングガブロボ通りに、動くカチェック。

③スピードコントローラーガブロボ通り、確実に作動するカチェック。

よのチェックが終ったら、台に乗せたまま1~2分間ならし運転を行ない。 回転部のアタリを取ります。車が振動で走り出さないように注意します。

# 走行中の注意

○) こみついこな子供のそば、道路など ては世代というさせないでください。

●水たまりは、プロボやモーターなどに 良くないので、走行させないでください。

大きな石力ごろごろしている所では、 いくらオフロードカーでも走らせたく ありませか。

深い砂蛇等に入ったときは、無理に車 を走らせないでください。

■ 単点別書物に含ったり。 はさまって動け 日(ちったを含は、開発に動かさないで くささい、モーターを協議します。

●ジャンプは、フレーム券に大きなショックを与えます。 安定した最地をするために、フルバワーでシャンプ哲を まっすぐに踏み切ってください。

- 草むらなどで走行させると、シャフトに草がからまっ **たりするので、注意してください。**
- ◆バッテリーがカラになると、共用電源ですので、受信 機力作動しなくなり。コントロール不能になります。 スピードが落ちてきたら撃日に挑放してください。
- ●走行後のレジスターとモーターは発熱しています。 やケド老しないよう注意してください。

サンダーバードは、レース用に作られており ますので、かなりのスピードが出ます。 正行には充分注意して下さい。

# 走行後の整備)

- \* 知らせたちとは、性能を保つために炒らず面 も多人でをしてください。
- ・プログラスイッチを切るときは先に受信機、後から BROWCLET.
- \* DOME 05 J/(シテリーのコネクターをはずレ \*7. ハッテリーを重せたままにしないように!
- ·Bos Gnadantucaを取ってください。 時にはできかけないようで、
- \*\*\*\*プラフス等には、定期的にグリスを付けてく
- \*もでは、ナットに、ゆるみがないガチェックし
- ランバーロスイルが乗っておいカチェックします。

可含は、必らずバッテリーの 一を抜いておきます。

### (トラブルチェック)

- モーターは、倒っているが単が前に異まない。 ○4・6ページ制度
- モーター、ギヤーなどから異音がする。前隣、後極 ガスムースに回転しない。
  - の4-7ページ参照
- 支持中、車がコントロールを矢なったり、異常な動 きをする。
  - ○9-11ページ参照
- スピートのコントロールが正常でない、最高速に入
  - らない。 ○日-10八一三卷幅
- 直旋性が悪い場合は、ステアリングスティックのト リムを耐る方向とは逆に動かして開発してください。
- ・サーボガ動力ない等プロボの破壊と思われる場合は まず電池がなくなっていないか、受信機電源の\*・・ が正になっていないカサーボのコードやコネクター モーターコードが断掛していないか。それでも動力 おいさきには、プロボメーカーのアフターサービス EN MINCHESTO

# テクーカルテータ

|                    |                                         | AL AL ANDRE                                                                                                                                                                                                                                                                                                                                                                                                                                                                                                                                                                                                                                                                                                                                                                                                                                                                                                                                                                                                                                                                                                                                                                                                                                                                                                                                                                                                                                                                                                                                                                                                                                                                                                                                                                                                                                                                                                                                                                                                                                                                                                                    |         |
|--------------------|-----------------------------------------|--------------------------------------------------------------------------------------------------------------------------------------------------------------------------------------------------------------------------------------------------------------------------------------------------------------------------------------------------------------------------------------------------------------------------------------------------------------------------------------------------------------------------------------------------------------------------------------------------------------------------------------------------------------------------------------------------------------------------------------------------------------------------------------------------------------------------------------------------------------------------------------------------------------------------------------------------------------------------------------------------------------------------------------------------------------------------------------------------------------------------------------------------------------------------------------------------------------------------------------------------------------------------------------------------------------------------------------------------------------------------------------------------------------------------------------------------------------------------------------------------------------------------------------------------------------------------------------------------------------------------------------------------------------------------------------------------------------------------------------------------------------------------------------------------------------------------------------------------------------------------------------------------------------------------------------------------------------------------------------------------------------------------------------------------------------------------------------------------------------------------------|---------|
| 全長                 |                                         |                                                                                                                                                                                                                                                                                                                                                                                                                                                                                                                                                                                                                                                                                                                                                                                                                                                                                                                                                                                                                                                                                                                                                                                                                                                                                                                                                                                                                                                                                                                                                                                                                                                                                                                                                                                                                                                                                                                                                                                                                                                                                                                                | 480mm   |
|                    |                                         |                                                                                                                                                                                                                                                                                                                                                                                                                                                                                                                                                                                                                                                                                                                                                                                                                                                                                                                                                                                                                                                                                                                                                                                                                                                                                                                                                                                                                                                                                                                                                                                                                                                                                                                                                                                                                                                                                                                                                                                                                                                                                                                                | 237mm   |
| -                  | *************************************** |                                                                                                                                                                                                                                                                                                                                                                                                                                                                                                                                                                                                                                                                                                                                                                                                                                                                                                                                                                                                                                                                                                                                                                                                                                                                                                                                                                                                                                                                                                                                                                                                                                                                                                                                                                                                                                                                                                                                                                                                                                                                                                                                | 265mm   |
| ホイール               | 7-2                                     | WHO SHOW                                                                                                                                                                                                                                                                                                                                                                                                                                                                                                                                                                                                                                                                                                                                                                                                                                                                                                                                                                                                                                                                                                                                                                                                                                                                                                                                                                                                                                                                                                                                                                                                                                                                                                                                                                                                                                                                                                                                                                                                                                                                                                                       | 200m    |
| フロント               | - HUNK                                  | WILLIAM TO THE PARTY OF THE PAR | 100     |
| 1112 1             | WYK W                                   |                                                                                                                                                                                                                                                                                                                                                                                                                                                                                                                                                                                                                                                                                                                                                                                                                                                                                                                                                                                                                                                                                                                                                                                                                                                                                                                                                                                                                                                                                                                                                                                                                                                                                                                                                                                                                                                                                                                                                                                                                                                                                                                                | 200     |
| ~~                 | ドクリアラン                                  |                                                                                                                                                                                                                                                                                                                                                                                                                                                                                                                                                                                                                                                                                                                                                                                                                                                                                                                                                                                                                                                                                                                                                                                                                                                                                                                                                                                                                                                                                                                                                                                                                                                                                                                                                                                                                                                                                                                                                                                                                                                                                                                                | 42nn    |
| MAC                |                                         | A CONTRACTOR OF THE PARTY OF TH | 1550 E  |
| 全備重量               |                                         |                                                                                                                                                                                                                                                                                                                                                                                                                                                                                                                                                                                                                                                                                                                                                                                                                                                                                                                                                                                                                                                                                                                                                                                                                                                                                                                                                                                                                                                                                                                                                                                                                                                                                                                                                                                                                                                                                                                                                                                                                                                                                                                                | 8.68 1  |
| ギヤレジ               | 才1500                                   |                                                                                                                                                                                                                                                                                                                                                                                                                                                                                                                                                                                                                                                                                                                                                                                                                                                                                                                                                                                                                                                                                                                                                                                                                                                                                                                                                                                                                                                                                                                                                                                                                                                                                                                                                                                                                                                                                                                                                                                                                                                                                                                                | 7.72: 1 |
| ギヤレシ               | H1808                                   |                                                                                                                                                                                                                                                                                                                                                                                                                                                                                                                                                                                                                                                                                                                                                                                                                                                                                                                                                                                                                                                                                                                                                                                                                                                                                                                                                                                                                                                                                                                                                                                                                                                                                                                                                                                                                                                                                                                                                                                                                                                                                                                                | 132.1   |
| THE REAL PROPERTY. |                                         |                                                                                                                                                                                                                                                                                                                                                                                                                                                                                                                                                                                                                                                                                                                                                                                                                                                                                                                                                                                                                                                                                                                                                                                                                                                                                                                                                                                                                                                                                                                                                                                                                                                                                                                                                                                                                                                                                                                                                                                                                                                                                                                                |         |

●本製物のでき、中国は下台は、心室をせるこれのありませたで 同了をください。

# サンダーバード4WDスペアパーツについて

- 4WDスペアバーツは店頭にて販売していますが、どうしてもお店で買えない方は、弊社にお申し込み下さい。
- ●必ず必要なスペアバーツを別紙に書き写し、下記スペアバーツ価格に郵送料をブラスした代金を現金書留又は、 定額小為替でご送金下さい。合計金額が500円以下の場合には、切手でも代用できます。
- ●あなたのご氏名、ご住所、郵便番号をはっきりとお書き下さい。

# 株式会社 東京マルイ 〒120 東京都足立区綾瀬5-17-1

| Na  | スペアパーツ名        | 定価  | 送料  | No  | スペアパーツ名        |
|-----|----------------|-----|-----|-----|----------------|
| 300 | フロントギヤーボックスセット | 350 | 120 | 332 | Eリングセット        |
| 301 | リアギヤーボックスセット   | 350 | 240 | 333 | ピロボールセット       |
| 302 | カウンターギヤーセット    | 350 | 120 | 334 | アンテナセット        |
| 303 | スパーギヤーセット      | 350 | 120 | 335 | 両面テープ&ストラップ    |
| 04  | デフギヤーセット       | 350 | 120 | 336 | シャーシセット        |
| 305 | シャフトセット        | 250 | 60  | 337 | バッテリーカバー       |
| 306 | デフシャフト         | 350 | 120 | 338 | テナックメタルセット     |
| 107 | センタージョイント      | 500 | 120 | 339 | フロントダンパーセッ     |
| 808 | サスマウントセット      | 300 | 120 | 340 | リアダンバーセット      |
| 809 | アクスルジョイント      | 400 | 120 | 342 | ダンパー用のリングセット   |
| 310 | ホイールハブ         | 300 | 120 | 117 | ベベルギヤー(大)セッ    |
| 313 | アップライト         | 500 | 120 | 126 | 工具セット          |
| 314 | ドライブシャフト       | 450 | 120 | 130 | ビニオンギヤーセット     |
| 15  | リアハブ           | 300 | 120 | 132 | ベアリング大(L)2個セット |
| 16  | フロントハブセット      | 350 | 120 | 133 | ベアリング小(5)2個セット |
| 117 | サスシャフトセット      | 400 | 120 | 400 | スポンジタイヤセット     |
| 18  | ベルクランクセット      | 400 | 120 | 401 | スパイクタイヤセット     |
| 119 | センターシャフト       | 300 | 120 | 402 | ダンバーステーセット     |
| 320 | ロッドセット         | 350 | 120 | 403 | ドライバーセット(人用    |
| 321 | ボールエンド         | 400 | 120 | 404 | ボディセット         |
| 322 | アジャスターロッドセット   | 300 | 60  | 405 | 車高調整ロッドセット     |
| 323 | サーボマウント        | 200 | 120 | 406 | ボディマウントセット     |
| 324 | フロントアームセット     | 350 | 120 | 407 | 金属ベベルギヤー(小)    |
| 325 | リアアームセット       | 350 | 120 | 408 | ビスセット          |
| 327 | ギヤーボックスマウント    | 500 | 170 | 409 | タッピングセット       |
| 328 | バンパーセット        | 700 | 240 | 410 | ナット&ワッシャーセット   |
| 329 | サーボセーバーセット     | 600 | 120 | 411 | サンダーバード・ステッカ   |
| 331 | コントローラーセット     |     | 240 |     | and not        |

| No  | スペアパーツ名        | 定価    | 送料  |
|-----|----------------|-------|-----|
| 332 | Eリングセット        | 200   | 60  |
| 333 | ピロボールセット       | 400   | 60  |
| 334 | アンテナセット        | 120   | 60  |
| 335 | 両面テープ&ストラップ    | 300   | 60  |
| 336 | シャーシセット        | 1000  | 240 |
| 337 | バッテリーカバー       | 350   | 170 |
| 338 | テナックメタルセット     | 450   | 120 |
| 339 | フロントダンバーセット    | 1400  | 170 |
| 340 | リアダンパーセット      | 1400  | 170 |
| 342 | ダンパー用のリングセット   | 380   | 60  |
| 117 | ベベルギヤー(大)セット   | 700   | 170 |
| 126 | 工具セット          | 150   | 120 |
| 130 | ビニオンギヤーセット     | 250   | 120 |
| 132 | ベアリング大(L)2個セット | 800   | 120 |
| 133 | ベアリング小(5)2個セット | 800   | 120 |
| 400 | スポンジタイヤセット     | 1100  | 240 |
| 401 | スパイクタイヤセット     | 1100  | 240 |
| 402 | ダンパーステーセット     | 500   | 170 |
| 403 | ドライバーセット(人形)   | 350   | 170 |
| 404 | ボディセット         | 2800  | 650 |
| 405 | 車高調整ロッドセット     | 350   | 120 |
| 406 | ボディマウントセット     | 500   | 240 |
| 407 | 金属ベベルギヤー(小)    | 600   | 120 |
| 408 | ビスセット          | 300   | 170 |
| 409 | タッピングセット       | 400   | 170 |
| 410 | ナット&ワッシャーセット   | 300   | 120 |
| 411 | サンダーバード・ステッカー  | 350   | 170 |
|     | brd bot        | 10 15 | 1   |

一御注文の際は、サンダーバードとはつきり明記して下さい。明記されない場合、 色違いのものが発送されることがあり

# Thunderbird 4WD

\*87 8

350F)

350FF

#### Rearts Not Included in Kit >

· 2-channel proportional controller

 A-2-channel proportional controller is required for the kit. Most standard proportional controlfers can be used, but use care since there are some models that are not suitable, especially, receivers and servos of 3- to 8-channel proportional controllers.

 The BEC system proportional controller may also be used.

Batteries for proportional

 For driving, use an 8.4V or 7.2V Ni-Cd racing battery. The battery can be used 300 times or more by recharging. Use the exclusive charger, connected to a household 100V receptacle or 12V power source such as an automotive cigarette lighter. Chargers in slow and rapid charging types are available.

#### Maximum dimensions of servo and receiver installed >

#### Check of Radio Controller and the Neutral Position >

Exclusive battery charger

\* 8.4V Ni-Cd or 7.2V

racing battery

Extend the antenna

Set batteries in the receiver and transmitter.

2 Extend antennas of the receiver and transmitter

Turn the transmitter switch on. (Always turn the transmitter switch on first.)

4 Turn the receiver switch on.

5 Set trim levers at their central positions.

Set sticks at their central positions. (Servo horns stop at the neutral positions.)

Move sticks to see if servos operate properly.

8 When check of the proportional controller is complete, turn the receiver switch off first followed by the transmitter switch

\* For other types of radio controllers, refer to their instruction manuals.

Turn the switch on.

Positions that servo horns stop at in Step 6 are their neutral positions.

 If you use a BEC system proportional controller, install the exclusive connector to the speed controller according to Step III on Page 11. Check the proportional controller by referring to the instruction manual.

#### Tools Required for Assembly 3

The actual size of screwdrivers are shown.

Phillips screwdrivers

(Large)

of screw d3 tapping screw

Phillips screwdriver (Middle)

\$2 screw

\$2.6 screw

φ2 tapping screw \$2.6 tapping screw

Long-nosed pliers

Drill

Cutter

(for \$6.5 hotes)

Tweezers Instantaneous bond Synthetic rubber cement

#### < Tools included in Kit >

Hair dryer

For 2 mm nut (not used) Pillow ball for 3 mm nut and For 4 mm nylon nut 3 mm nylon nut Box wrench

For 2.6 mm nut

\$3 allen setscrew

Six-point box wrench

Tapping screw

#### Courtons Beton, Amenbly >

- and through the instruction manual and take sure you understand the procedures all before beginning assembly.
- se proper screws and other parts shown actual sizes.
- and screws, nuts, and wathers are pro-
- In Lists are attached at the end of this ual. Use them to find the proper ports.
- arguighty understand each assembly Step att drawings. Accurate assembly assures ou of a high-performance model car.

· Apply grease at places where the mark is printed. Use the grease provided in the kit or that for use with plastic. Other oil may damage the gear cose.

 Do not apply grease to moving parts which are outside the since contamination of sand may cause a malfunction.

· Remove parts from runner carefully to in not to damage them.

Thoroughly remove burrs, especially, on the nylon parts. Burns on nylon parts may result in faulty operation

· May tapping scrows are used to attemble the model car. Since high torque is required to tighten the tapping screw, use the proper screwdrivers for the tapping screw to be tightened (see actual vice drawing of screwdrivers). Stop rotating the screwdriver when the torque is sufficiently high. Too much turque may damage the threats.

2910

3×8年交出5次

サングKO

三二サーボ