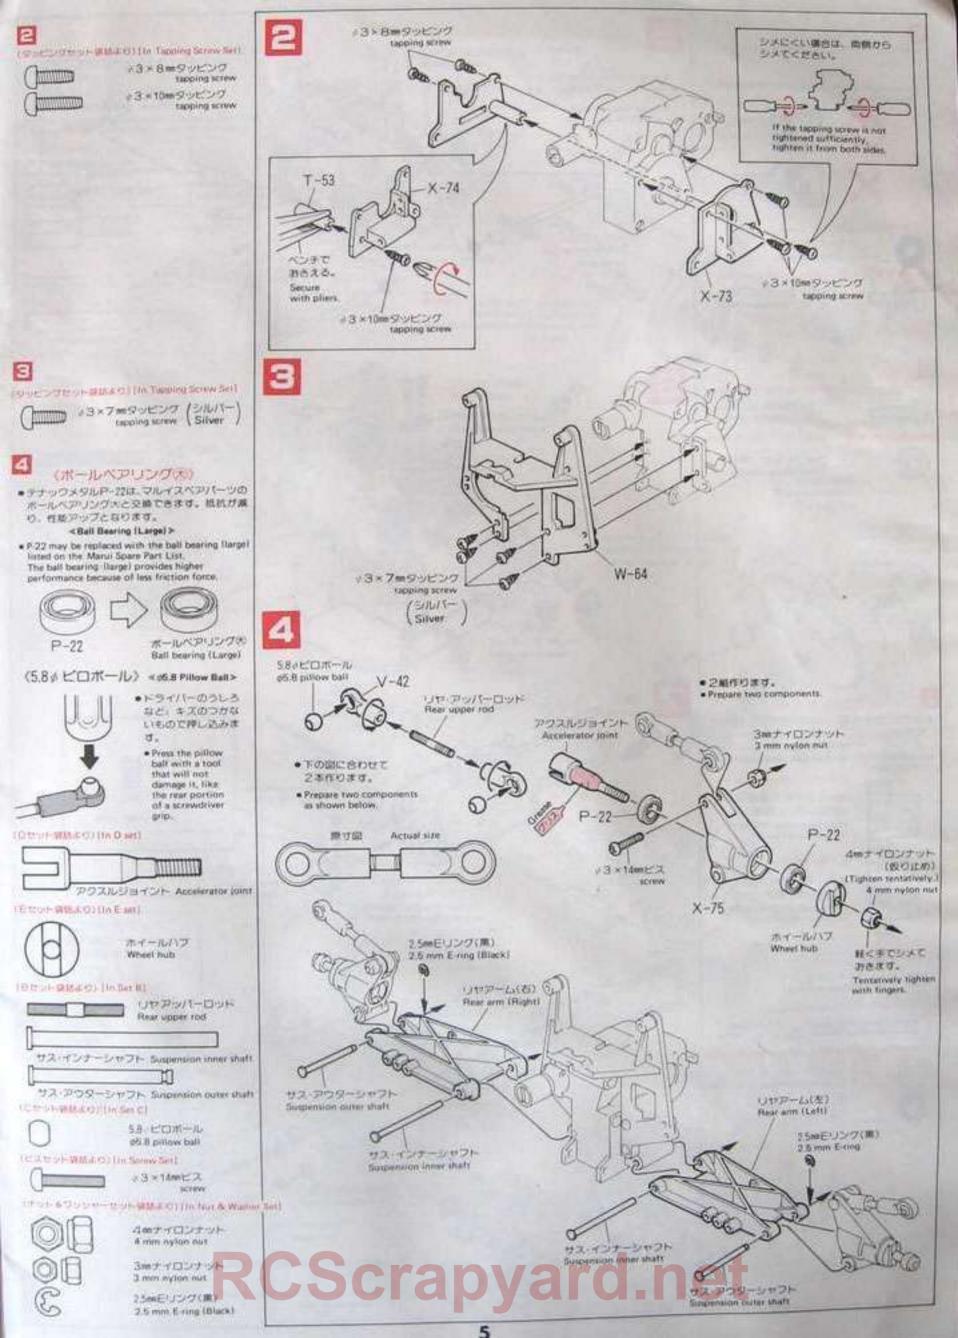

# 組み立てを始める前に辿らずお読み下さい

- 組み立てを始める前に説明書を一葉豊康まで通し て読み、内容を配く理解してから組み立てて下さ
- ●使用するヒスなどわかりずらい表徴については 京立図で示してあります。 できなしてするいし
- ●ビス・ナット・ワッシャー等は、実際に使うより 多のに入っているので、あまる事があります。 スペアパーツとして使用して下さい。
- 型品級は別組となっておりますので、常じそばに おいておくさ、到品さかしに使利です。
- ◆聞を探く見て、あせらずに、一つ一つていないに 組み立てるのか、早く、性能の投い事をはなける

● 図のマークの所には、グリスを付 けて組み立てます。キットのクリ ス又はプラ用クリスを使用してく ださい。他の途を使用すると、ギ ヤーケースガヒビ利れることがあ

・西島市でも外に出ている所には 付けないでくせきい。智などが付 き、問題の意因となります。

・面品は、ていないにランナーから 切り着して下さい。 切り難した部分の出っぱりは、き れいにけずり取ります。 特に超弾化ナイロンバーツは、で いないに仕上げて下さい。作動不 我の原因となります。

#### Courtons Beton, Amenbly >

- and through the instruction manual and take sure you understand the procedures all before beginning assembly.
- se proper screws and other parts shown actual sizes.
- and screws, nuts, and wathers are pro-
- In Lists are attached at the end of this ual. Use them to find the proper ports.
- arguighty understand each assembly Step att drawings. Accurate assembly assures ou of a high-performance model car.

· Apply grease at places where the mark is printed. Use the grease provided in the kit or that for use with plastic. Other oil may damage the gear cose.

 Do not apply grease to moving parts which are outside the since contamination of sand may cause a malfunction.

· Remove parts from runner carefully to in not to damage them.

Thoroughly remove burrs, especially, on the nylon parts. Burns on nylon parts may result in faulty operation

· May tapping scrows are used to attemble the model car. Since high torque is required to tighten the tapping screw, use the proper screwdrivers for the tapping screw to be tightened (see actual vice drawing of screwdrivers). Stop rotating the screwdriver when the torque is sufficiently high. Too much turque may damage the threats.