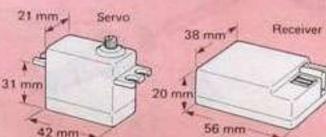

### (搭載できるサーボ。 受信機の最大寸法)

●走行用電池には、ニッケルカドミウム電池の8.4V交は 7.2Vレーシングバッテリーを使用します。この電池は 充電することにより、300回以上使用できます。充電は、 専用充電器を使用しますが、変度用100Vコンセントから 取るタイプと、自動車のシガーライターなど12Vバッテ リーから取るタイプがあります。充電時間も、長時間タ イブと急速タイプがあります。

#### Maximum dimensions of servo and receiver installed >