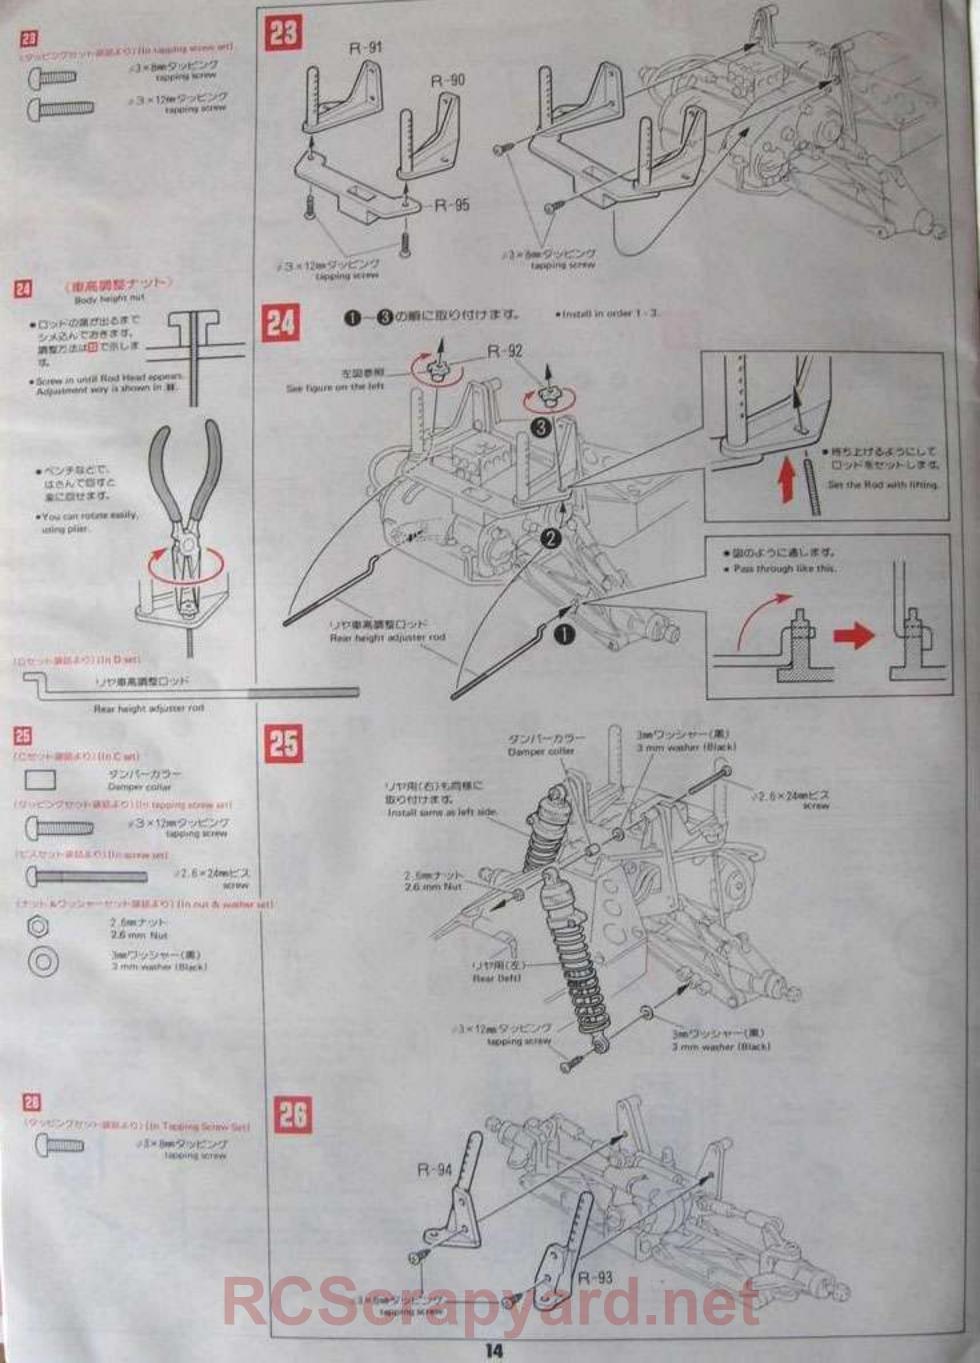

the mark is printed. Use the grease provided in the kit or that for use with plastic. Other oil may damage the gear cose.

 Do not apply grease to moving parts which are outside the since contamination of sand may cause a malfunction.



· Remove parts from runner carefully to in not to damage them.

Thoroughly remove burrs, especially, on the nylon parts. Burns on nylon parts may result in faulty operation



· May tapping scrows are used to attemble the model car. Since high torque is required to tighten the tapping screw, use the proper screwdrivers for the tapping screw to be tightened (see actual vice drawing of screwdrivers). Stop rotating the screwdriver when the torque is sufficiently high. Too much turque may damage the threats.













2910

3×8年交出5次

サングKO

三二サーボ