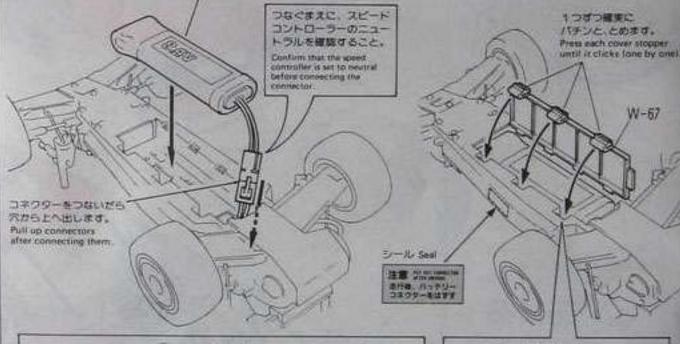

Turn the switch on.

Positions that servo horns stop at in Step 6 are their neutral positions.

 If you use a BEC system proportional controller, install the exclusive connector to the speed controller according to Step III on Page 11. Check the proportional controller by referring to the instruction manual.