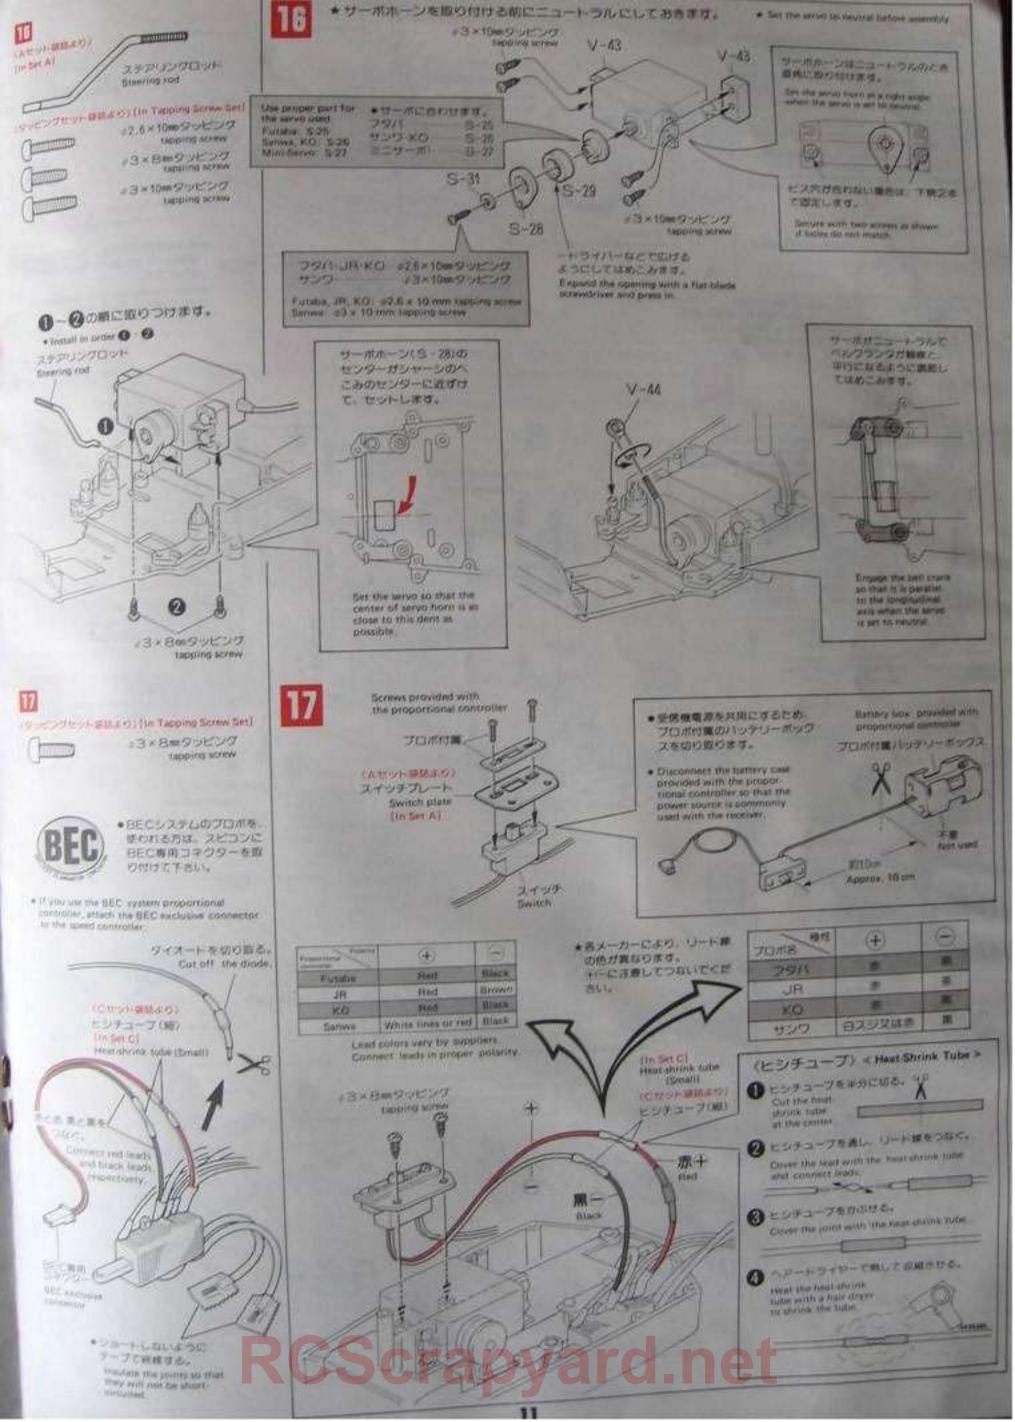

#### Tools Required for Assembly 3

The actual size of screwdrivers are shown.

Phillips screwdrivers

(Large)

of screw d3 tapping screw

Phillips screwdriver (Middle)

\$2 screw

\$2.6 screw

φ2 tapping screw \$2.6 tapping screw

Long-nosed pliers

Drill

Cutter

(for \$6.5 hotes)

Tweezers Instantaneous bond Synthetic rubber cement

#### < Tools included in Kit >

Hair dryer

For 2 mm nut (not used) Pillow ball for 3 mm nut and For 4 mm nylon nut 3 mm nylon nut Box wrench

For 2.6 mm nut

\$3 allen setscrew

Six-point box wrench

Tapping screw