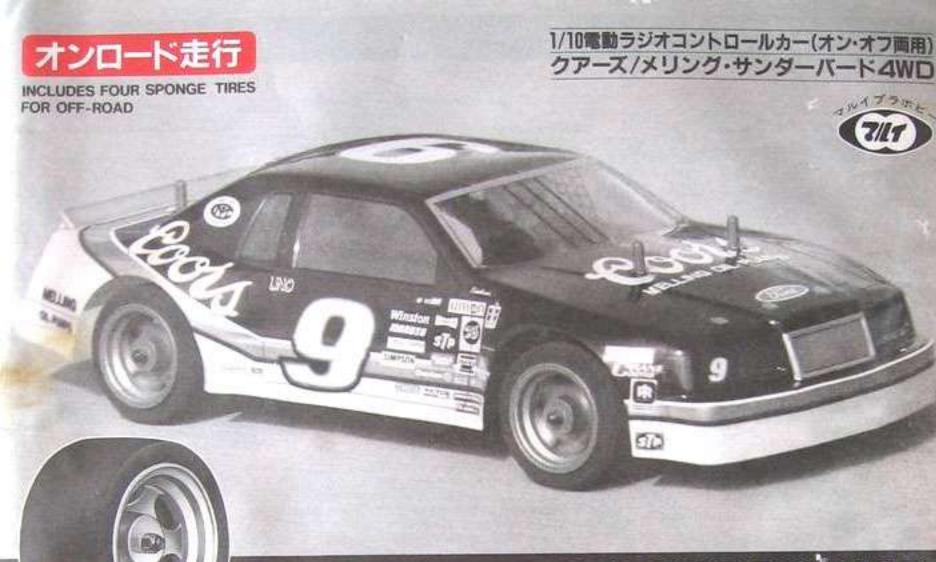

1/10th HIGH PERFORMANCE R/C RACER

スポンジタイヤ4本付

# CONS

スパイクタイヤ4本付

# MELLING THUNDERBIRD

INCLUDES FOUR SPONGE TIRES FOR ON-ROAD

PRODUCT BY TOKYO MARUI CO.,LTD.

●このキットは、2チャンキル東ノロボーンコット のラジオコントロールメカ(2チャンネルプロボ)を、 使用します。標準的なプロボなら、ほとんどのメーカ 一のものが使えますが、2チャンネルプロボでも一部 の機構と、3~8チャンネルプロボの場合受信機や、 サーボに使えないものがありますので、副主意下さい。