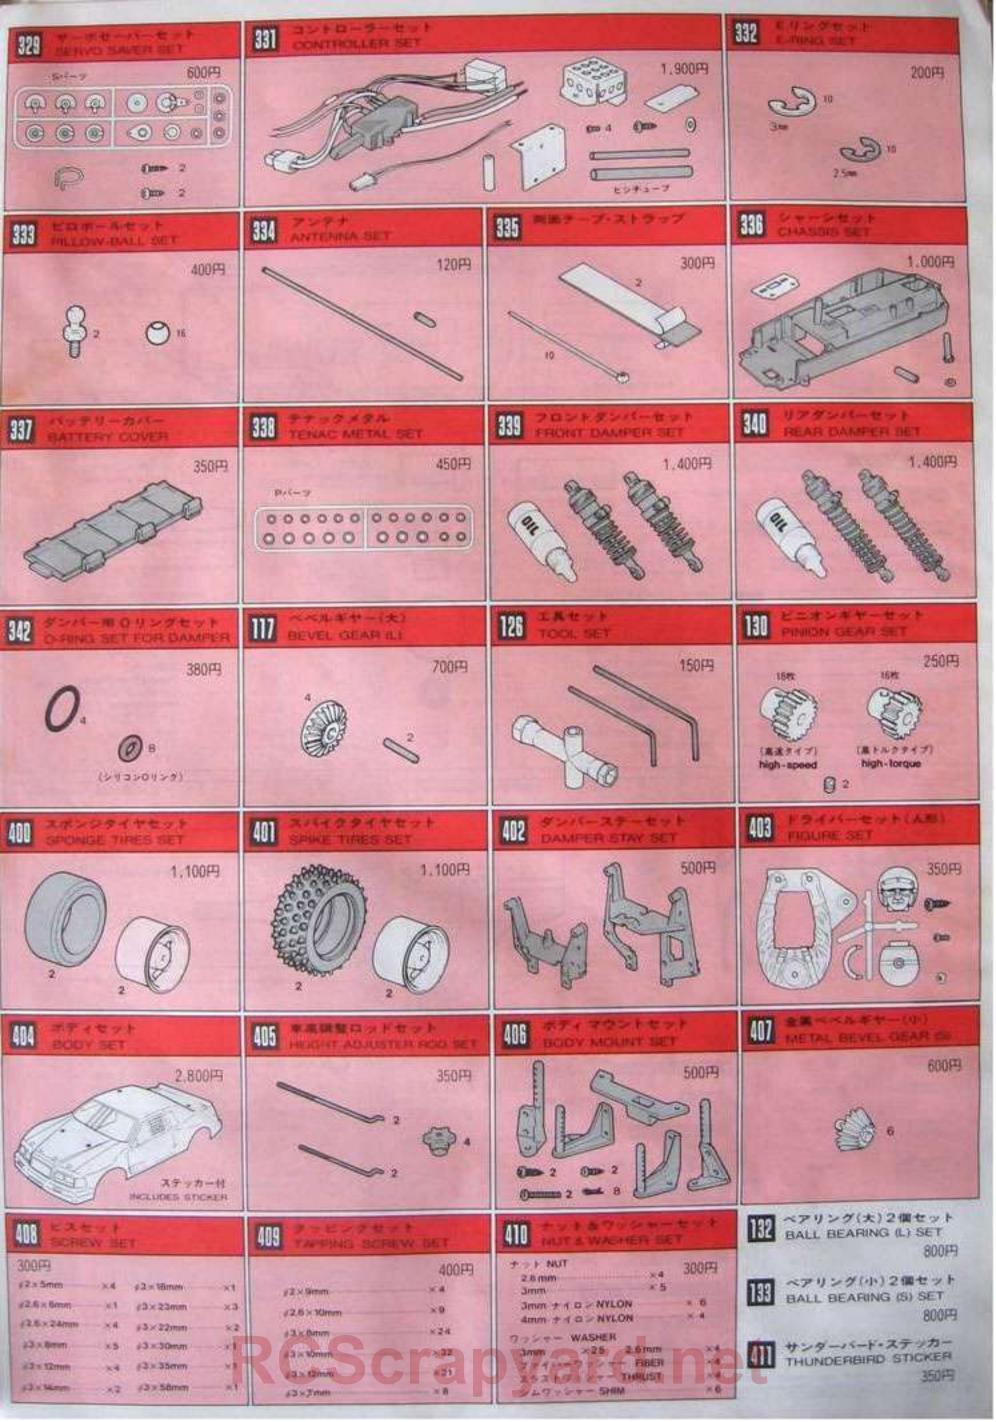

# 株式会社 東京マルイ 〒120 東京都足立区綾瀬5-17-1

| Na  | スペアパーツ名        | 定価  | 送料  | No  | スペアパーツ名        |
|-----|----------------|-----|-----|-----|----------------|
| 300 | フロントギヤーボックスセット | 350 | 120 | 332 | Eリングセット        |
| 301 | リアギヤーボックスセット   | 350 | 240 | 333 | ピロボールセット       |
| 302 | カウンターギヤーセット    | 350 | 120 | 334 | アンテナセット        |
| 303 | スパーギヤーセット      | 350 | 120 | 335 | 両面テープ&ストラップ    |
| 04  | デフギヤーセット       | 350 | 120 | 336 | シャーシセット        |
| 305 | シャフトセット        | 250 | 60  | 337 | バッテリーカバー       |
| 306 | デフシャフト         | 350 | 120 | 338 | テナックメタルセット     |
| 107 | センタージョイント      | 500 | 120 | 339 | フロントダンパーセッ     |
| 808 | サスマウントセット      | 300 | 120 | 340 | リアダンバーセット      |
| 809 | アクスルジョイント      | 400 | 120 | 342 | ダンパー用のリングセット   |
| 310 | ホイールハブ         | 300 | 120 | 117 | ベベルギヤー(大)セッ    |
| 313 | アップライト         | 500 | 120 | 126 | 工具セット          |
| 314 | ドライブシャフト       | 450 | 120 | 130 | ビニオンギヤーセット     |
| 15  | リアハブ           | 300 | 120 | 132 | ベアリング大(L)2個セット |
| 16  | フロントハブセット      | 350 | 120 | 133 | ベアリング小(5)2個セット |
| 117 | サスシャフトセット      | 400 | 120 | 400 | スポンジタイヤセット     |
| 18  | ベルクランクセット      | 400 | 120 | 401 | スパイクタイヤセット     |
| 119 | センターシャフト       | 300 | 120 | 402 | ダンバーステーセット     |
| 320 | ロッドセット         | 350 | 120 | 403 | ドライバーセット(人用    |
| 321 | ボールエンド         | 400 | 120 | 404 | ボディセット         |
| 322 | アジャスターロッドセット   | 300 | 60  | 405 | 車高調整ロッドセット     |
| 323 | サーボマウント        | 200 | 120 | 406 | ボディマウントセット     |
| 324 | フロントアームセット     | 350 | 120 | 407 | 金属ベベルギヤー(小)    |
| 325 | リアアームセット       | 350 | 120 | 408 | ビスセット          |
| 327 | ギヤーボックスマウント    | 500 | 170 | 409 | タッピングセット       |
| 328 | バンパーセット        | 700 | 240 | 410 | ナット&ワッシャーセット   |
| 329 | サーボセーバーセット     | 600 | 120 | 411 | サンダーバード・ステッカ   |
| 331 | コントローラーセット     |     | 240 |     | and not        |

| No  | スペアパーツ名        | 定価    | 送料  |
|-----|----------------|-------|-----|
| 332 | Eリングセット        | 200   | 60  |
| 333 | ピロボールセット       | 400   | 60  |
| 334 | アンテナセット        | 120   | 60  |
| 335 | 両面テープ&ストラップ    | 300   | 60  |
| 336 | シャーシセット        | 1000  | 240 |
| 337 | バッテリーカバー       | 350   | 170 |
| 338 | テナックメタルセット     | 450   | 120 |
| 339 | フロントダンバーセット    | 1400  | 170 |
| 340 | リアダンパーセット      | 1400  | 170 |
| 342 | ダンパー用のリングセット   | 380   | 60  |
| 117 | ベベルギヤー(大)セット   | 700   | 170 |
| 126 | 工具セット          | 150   | 120 |
| 130 | ビニオンギヤーセット     | 250   | 120 |
| 132 | ベアリング大(L)2個セット | 800   | 120 |
| 133 | ベアリング小(5)2個セット | 800   | 120 |
| 400 | スポンジタイヤセット     | 1100  | 240 |
| 401 | スパイクタイヤセット     | 1100  | 240 |
| 402 | ダンパーステーセット     | 500   | 170 |
| 403 | ドライバーセット(人形)   | 350   | 170 |
| 404 | ボディセット         | 2800  | 650 |
| 405 | 車高調整ロッドセット     | 350   | 120 |
| 406 | ボディマウントセット     | 500   | 240 |
| 407 | 金属ベベルギヤー(小)    | 600   | 120 |
| 408 | ビスセット          | 300   | 170 |
| 409 | タッピングセット       | 400   | 170 |
| 410 | ナット&ワッシャーセット   | 300   | 120 |
| 411 | サンダーバード・ステッカー  | 350   | 170 |
|     | brd bot        | 10 15 | 1   |