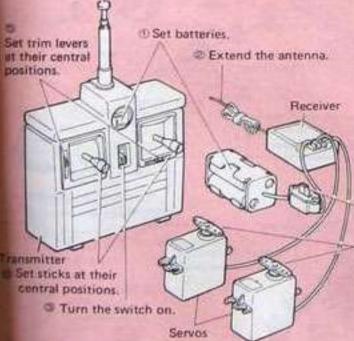

# くラジオコントロールメカのチェックとニュートラル位置の確認>

7.2Vレーシングバッテリー

- ●送信機と受信機にそれぞれ意地を入れます。
- の送信機と受信機のアンテナをのばします。
- ●送信機のスイッチを入れます。(必らず送信機のス イツチを先に入れて下さい。
- ●受価機のスイッチを入れます。
- ●各チャンネルのトリムレバーを中心にします。
- ●ステックを中心にします。(この状態で止まってい る趣所がニュートラルです。)
- 0名チャンネルのステックを動力し、サーボガ動く 力強力めて下さい。
- ●以上のようにプロボのチェックが終りましたら、 受価機のスイッチを先に切り、文に送信機のスイ ツチを切ります。
- ★その他ラジオコントロールメカの取り扱いについ ては、それぞれの説明書を参照してください。

#### Check of Radio Controller and the Neutral Position >

Exclusive battery charger

\* 8.4V Ni-Cd or 7.2V

racing battery

Extend the antenna

Set batteries in the receiver and transmitter.

2 Extend antennas of the receiver and transmitter

Turn the transmitter switch on. (Always turn the transmitter switch on first.)

4 Turn the receiver switch on.

5 Set trim levers at their central positions.

Set sticks at their central positions. (Servo horns stop at the neutral positions.)

Move sticks to see if servos operate properly.

8 When check of the proportional controller is complete, turn the receiver switch off first followed by the transmitter switch

\* For other types of radio controllers, refer to their instruction manuals.

Turn the switch on.

Positions that servo horns stop at in Step 6 are their neutral positions.

 If you use a BEC system proportional controller, install the exclusive connector to the speed controller according to Step III on Page 11. Check the proportional controller by referring to the instruction manual.