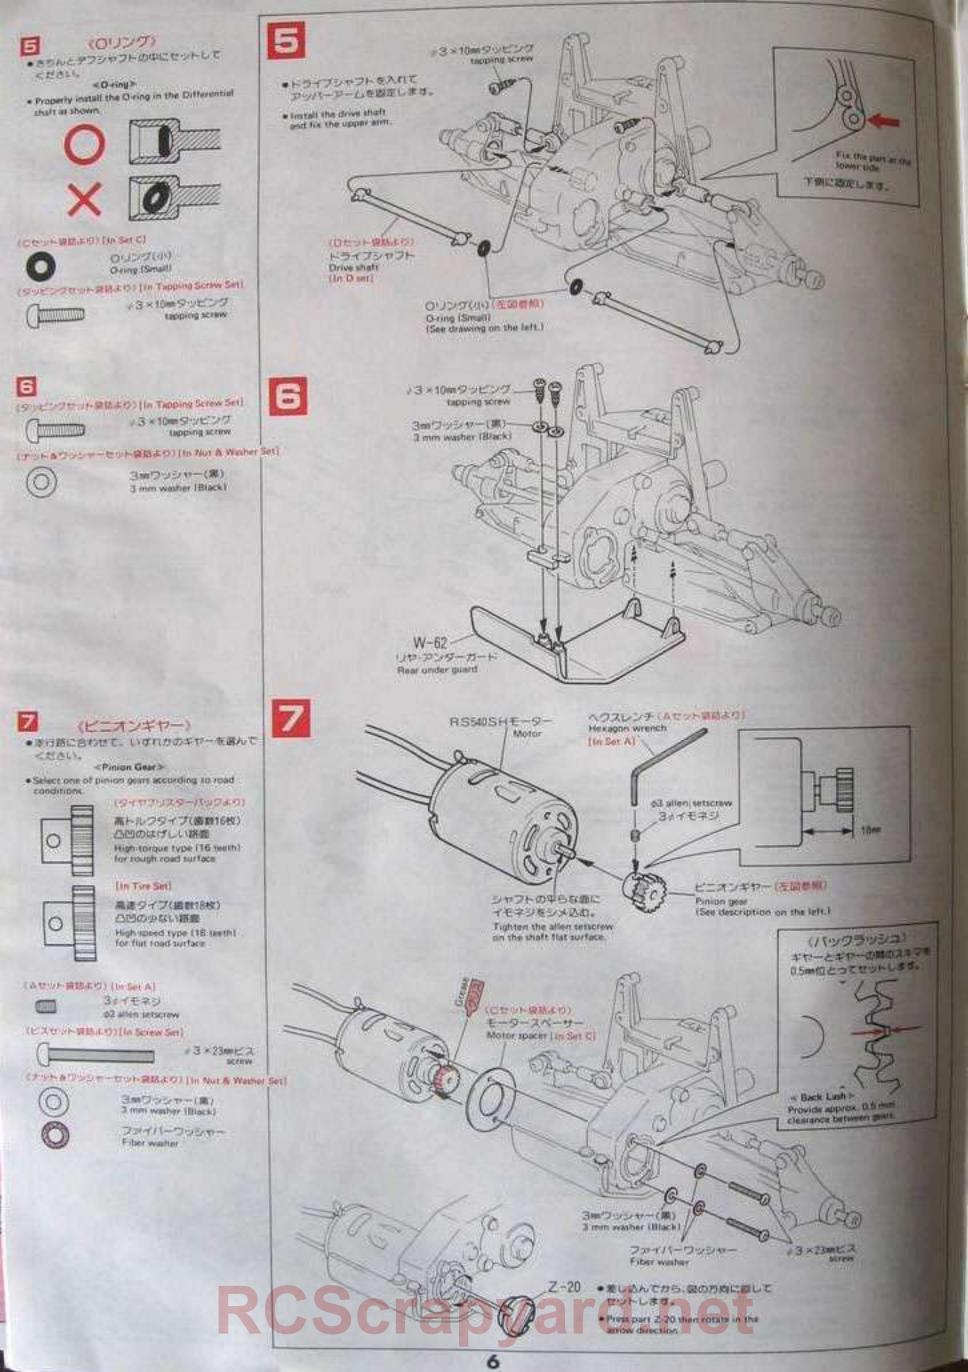

# 組み立てを始める前に辿らずお読み下さい

- 組み立てを始める前に説明書を一葉豊康まで通し て読み、内容を配く理解してから組み立てて下さ
- ●使用するヒスなどわかりずらい表徴については 京立図で示してあります。 できなしてするいし
- ●ビス・ナット・ワッシャー等は、実際に使うより 多のに入っているので、あまる事があります。 スペアパーツとして使用して下さい。
- 型品級は別組となっておりますので、常じそばに おいておくさ、到品さかしに使利です。
- ◆聞を探く見て、あせらずに、一つ一つていないに 組み立てるのか、早く、性能の投い事をはなける

● 図のマークの所には、グリスを付 けて組み立てます。キットのクリ ス又はプラ用クリスを使用してく ださい。他の途を使用すると、ギ ヤーケースガヒビ利れることがあ

・西島市でも外に出ている所には 付けないでくせきい。智などが付 き、問題の意因となります。

・面品は、ていないにランナーから 切り着して下さい。 切り難した部分の出っぱりは、き れいにけずり取ります。 特に超弾化ナイロンバーツは、で いないに仕上げて下さい。作動不 我の原因となります。

#### Courtons Beton, Amenbly >

- and through the instruction manual and take sure you understand the procedures all before beginning assembly.
- se proper screws and other parts shown actual sizes.
- and screws, nuts, and wathers are pro-
- In Lists are attached at the end of this ual. Use them to find the proper ports.
- arguighty understand each assembly Step att drawings. Accurate assembly assures ou of a high-performance model car.

· Apply grease at places where the mark is printed. Use the grease provided in the kit or that for use with plastic. Other oil may damage the gear cose.

 Do not apply grease to moving parts which are outside the since contamination of sand may cause a malfunction.

· Remove parts from runner carefully to in not to damage them.

Thoroughly remove burrs, especially, on the nylon parts. Burns on nylon parts may result in faulty operation

· May tapping scrows are used to attemble the model car. Since high torque is required to tighten the tapping screw, use the proper screwdrivers for the tapping screw to be tightened (see actual vice drawing of screwdrivers). Stop rotating the screwdriver when the torque is sufficiently high. Too much turque may damage the threats.