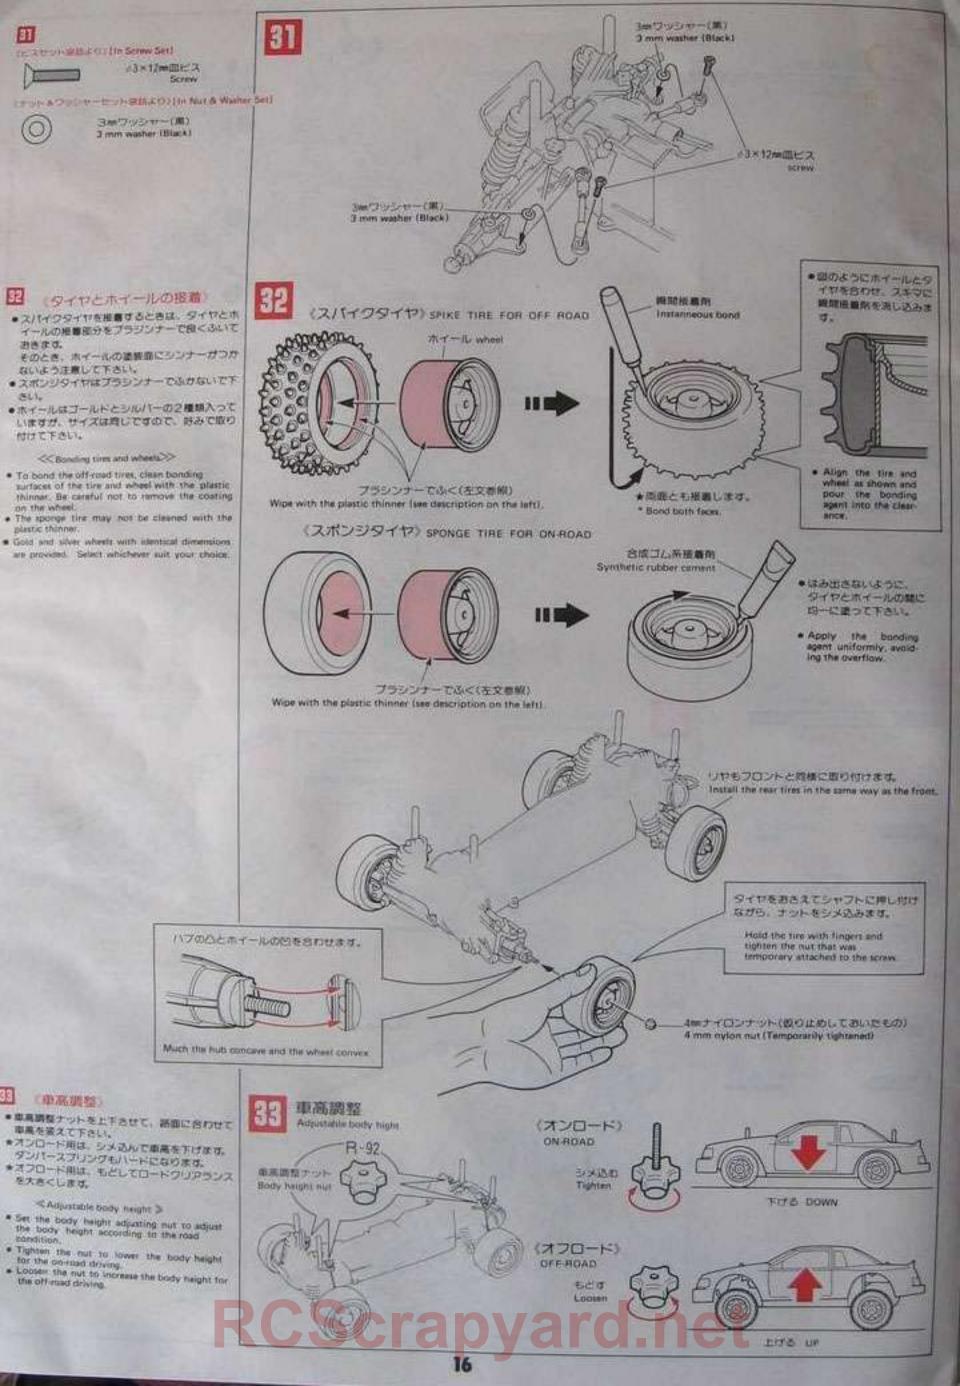

# Thunderbird 4WD

\*87 8

350F)

350FF

#### Rearts Not Included in Kit >

· 2-channel proportional controller

 A-2-channel proportional controller is required for the kit. Most standard proportional controlfers can be used, but use care since there are some models that are not suitable, especially, receivers and servos of 3- to 8-channel proportional controllers.

 The BEC system proportional controller may also be used.

Batteries for proportional

 For driving, use an 8.4V or 7.2V Ni-Cd racing battery. The battery can be used 300 times or more by recharging. Use the exclusive charger, connected to a household 100V receptacle or 12V power source such as an automotive cigarette lighter. Chargers in slow and rapid charging types are available.