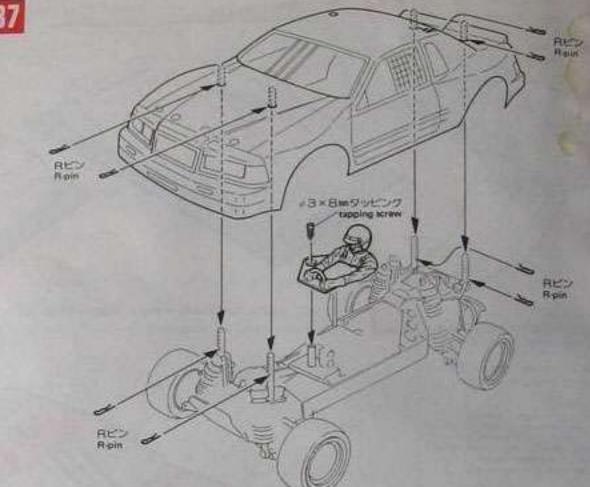

● このキットにより 多数産用している SOEKOVI LV(LOLAS びきせなくなる 20.0

ります。

- Rビンではさむようにボディをセットします。 オフロードは高めに、オンロードは気めに、時 層に含わせて、タイヤ、事長(開発ナット)と 耳にセットして下さい。
- Set the body, uniping with the R-pin.
  Adjust the body height higher for the off-coad driving while lower for the on- road driving.

A世中共計画の (In A sort

RES R-PIN

(SOCOTON-WILLS) I'm Depute Sow Still

k3×Bmタッピング