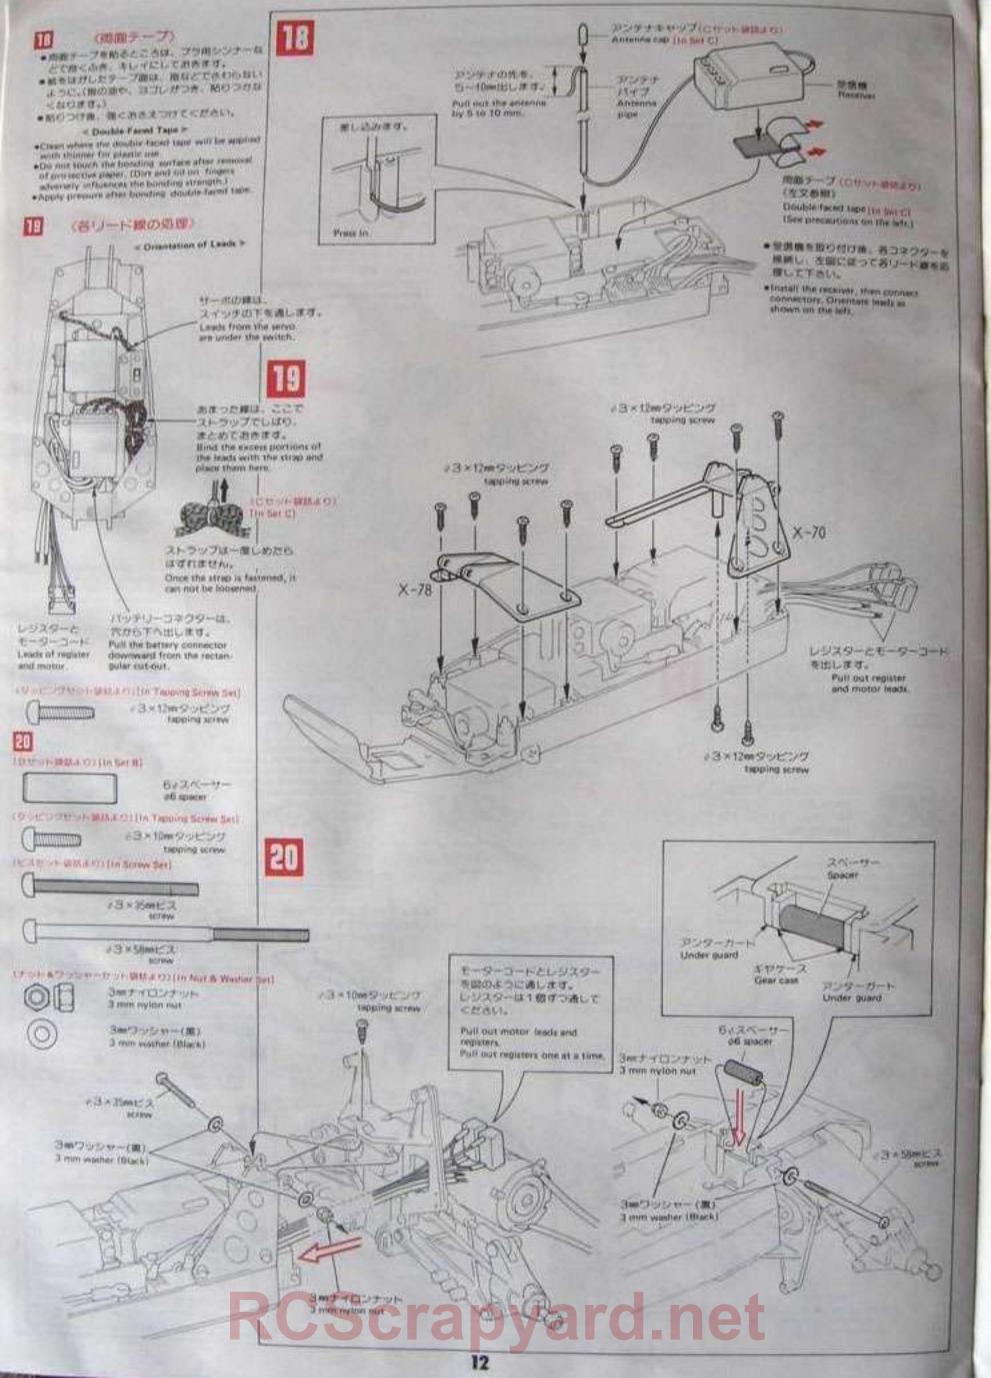

· Apply grease at places where the mark is printed. Use the grease provided in the kit or that for use with plastic. Other oil may damage the gear cose.

 Do not apply grease to moving parts which are outside the since contamination of sand may cause a malfunction.

· Remove parts from runner carefully to in not to damage them.

Thoroughly remove burrs, especially, on the nylon parts. Burns on nylon parts may result in faulty operation

· May tapping scrows are used to attemble the model car. Since high torque is required to tighten the tapping screw, use the proper screwdrivers for the tapping screw to be tightened (see actual vice drawing of screwdrivers). Stop rotating the screwdriver when the torque is sufficiently high. Too much turque may damage the threats.