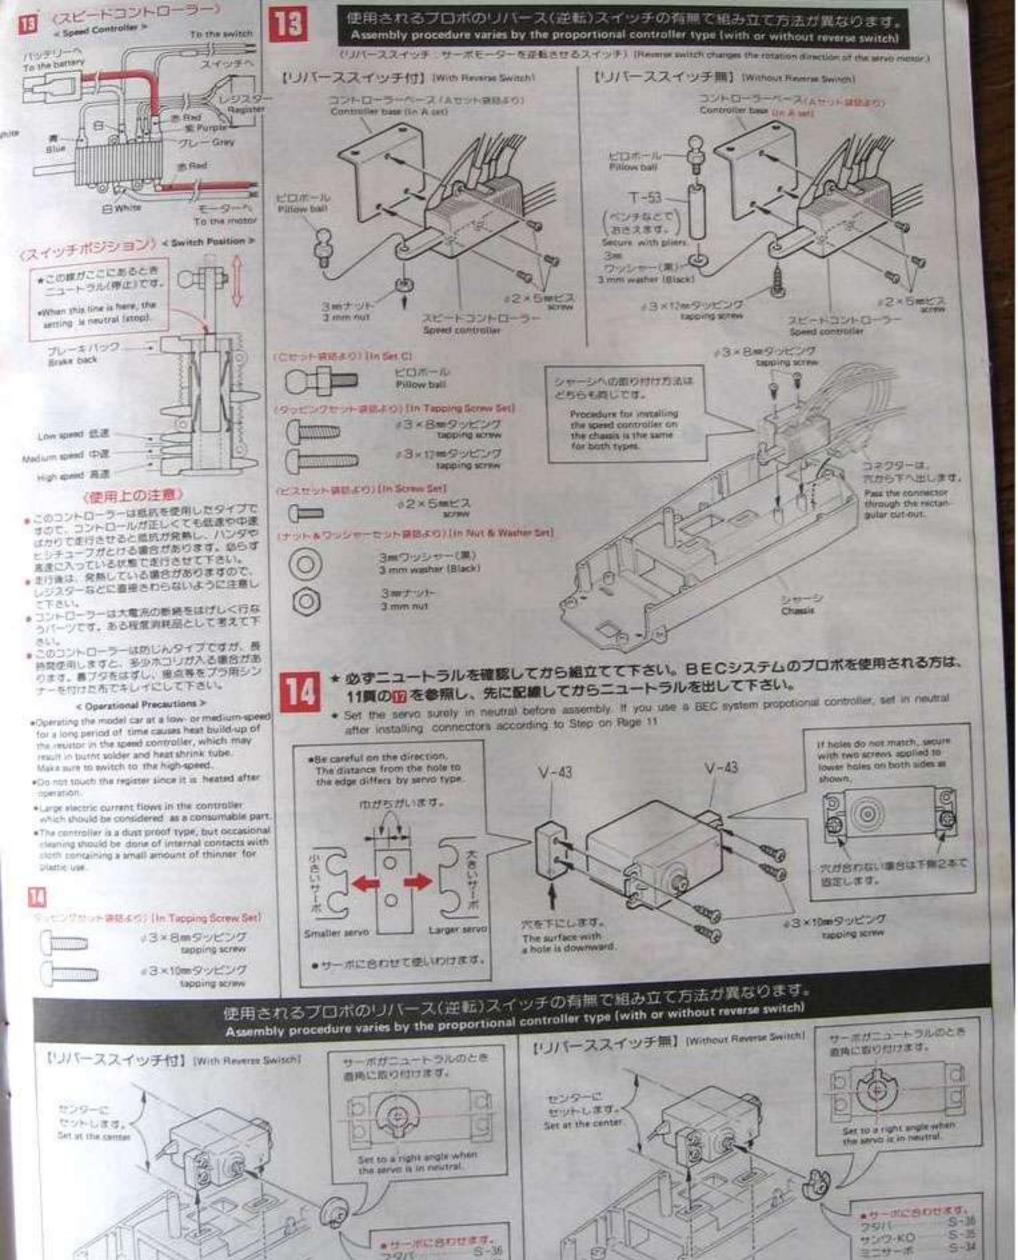

# くラジオコントロールメカのチェックとニュートラル位置の確認>

7.2Vレーシングバッテリー

- ●送信機と受信機にそれぞれ意地を入れます。
- の送信機と受信機のアンテナをのばします。
- ●送信機のスイッチを入れます。(必らず送信機のス イツチを先に入れて下さい。
- ●受価機のスイッチを入れます。
- ●各チャンネルのトリムレバーを中心にします。
- ●ステックを中心にします。(この状態で止まってい る趣所がニュートラルです。)
- 0名チャンネルのステックを動力し、サーボガ動く 力強力めて下さい。
- ●以上のようにプロボのチェックが終りましたら、 受価機のスイッチを先に切り、文に送信機のスイ ツチを切ります。
- ★その他ラジオコントロールメカの取り扱いについ ては、それぞれの説明書を参照してください。

到スイッチON

うのとき止まっている 専用ガニュートラルの 位置です。

●BECシステムのプロボを使用される方はヤベー ジの口に従い、スピードコンドローラーに専用コ ネクターを取り付け後、各プロボの説明書を参考 にチェックしてください。

アンコノハニスを献立国でき

#### Check of Radio Controller and the Neutral Position >

Exclusive battery charger

\* 8.4V Ni-Cd or 7.2V

racing battery

Extend the antenna

Set batteries in the receiver and transmitter.

2 Extend antennas of the receiver and transmitter

Turn the transmitter switch on. (Always turn the transmitter switch on first.)

4 Turn the receiver switch on.

5 Set trim levers at their central positions.

Set sticks at their central positions. (Servo horns stop at the neutral positions.)

Move sticks to see if servos operate properly.

8 When check of the proportional controller is complete, turn the receiver switch off first followed by the transmitter switch

\* For other types of radio controllers, refer to their instruction manuals.

Turn the switch on.

Positions that servo horns stop at in Step 6 are their neutral positions.

 If you use a BEC system proportional controller, install the exclusive connector to the speed controller according to Step III on Page 11. Check the proportional controller by referring to the instruction manual.