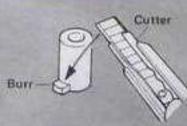

· Remove parts from runner carefully to in not to damage them.

Thoroughly remove burrs, especially, on the nylon parts. Burns on nylon parts may result in faulty operation

· May tapping scrows are used to attemble the model car. Since high torque is required to tighten the tapping screw, use the proper screwdrivers for the tapping screw to be tightened (see actual vice drawing of screwdrivers). Stop rotating the screwdriver when the torque is sufficiently high. Too much turque may damage the threats.