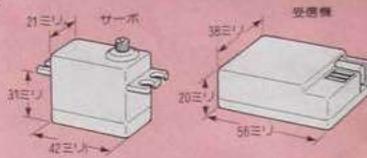

### (搭載できるサーボ。 受信機の最大寸法)

●走行用電池には、ニッケルカドミウム電池の8.4V交は 7.2Vレーシングバッテリーを使用します。この電池は 充電することにより、300回以上使用できます。充電は、 専用充電器を使用しますが、変度用100Vコンセントから 取るタイプと、自動車のシガーライターなど12Vバッテ リーから取るタイプがあります。充電時間も、長時間タ イブと急速タイプがあります。

#### Maximum dimensions of servo and receiver installed >