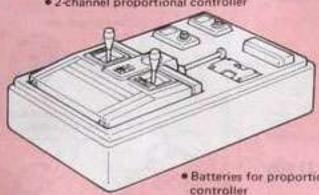

# MELLING THUNDERBIRD

INCLUDES FOUR SPONGE TIRES FOR ON-ROAD

PRODUCT BY TOKYO MARUI CO.,LTD.

●このキットは、2チャンキル東ノロボーンコット のラジオコントロールメカ(2チャンネルプロボ)を、 使用します。標準的なプロボなら、ほとんどのメーカ 一のものが使えますが、2チャンネルプロボでも一部 の機構と、3~8チャンネルプロボの場合受信機や、 サーボに使えないものがありますので、副主意下さい。

#### Rearts Not Included in Kit >

· 2-channel proportional controller

 A-2-channel proportional controller is required for the kit. Most standard proportional controlfers can be used, but use care since there are some models that are not suitable, especially, receivers and servos of 3- to 8-channel proportional controllers.

 The BEC system proportional controller may also be used.

Batteries for proportional

 For driving, use an 8.4V or 7.2V Ni-Cd racing battery. The battery can be used 300 times or more by recharging. Use the exclusive charger, connected to a household 100V receptacle or 12V power source such as an automotive cigarette lighter. Chargers in slow and rapid charging types are available.