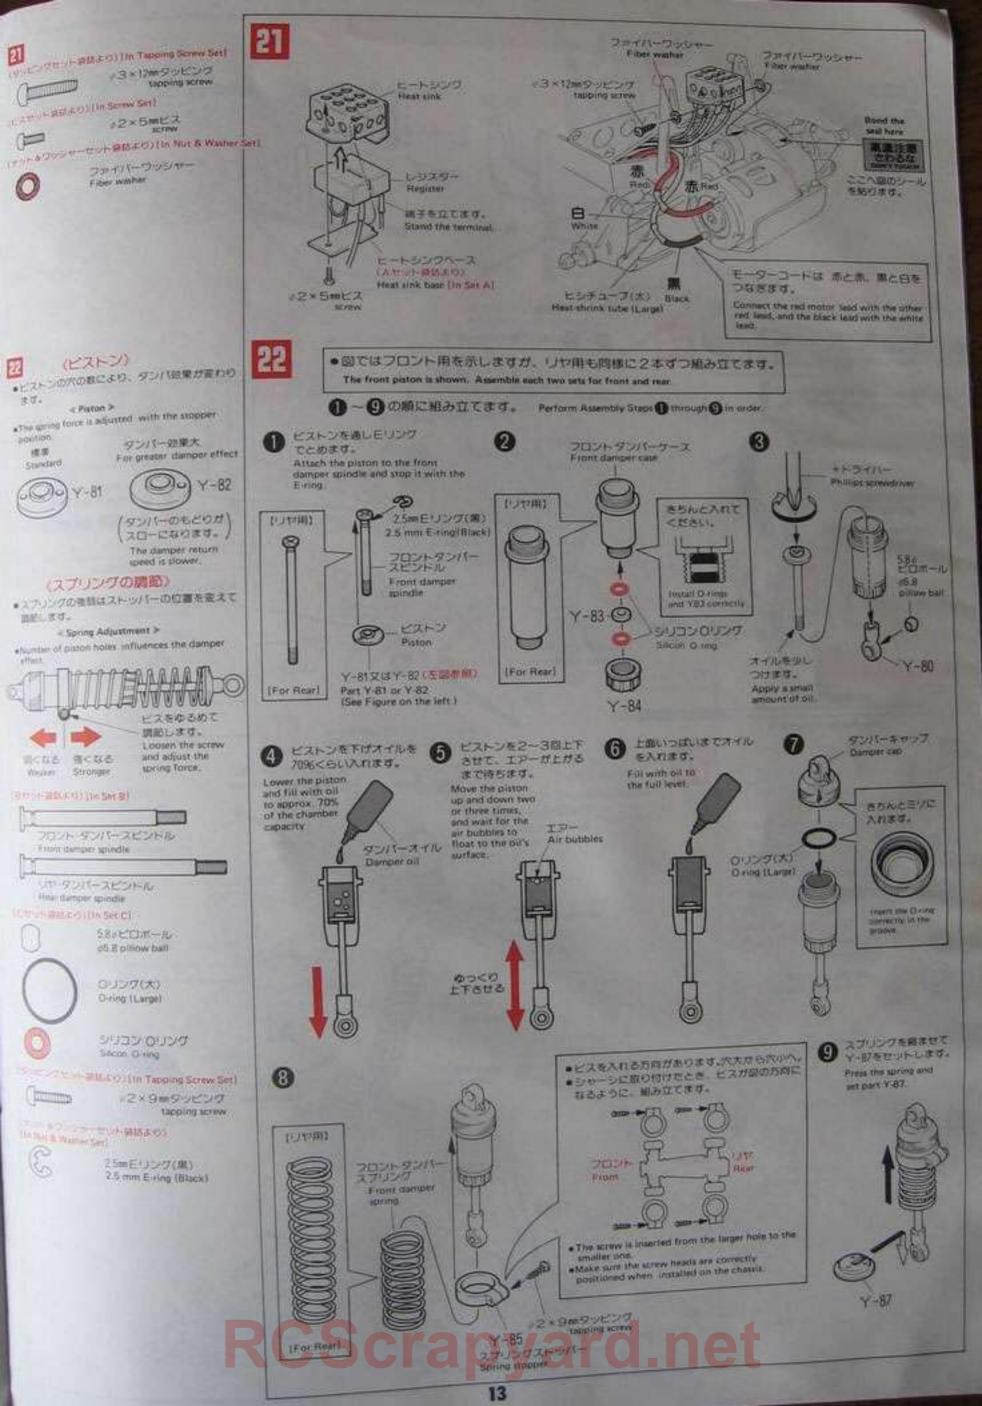

サンダーバードは、レース用に作られており ますので、かなりのスピードが出ます。 正行には充分注意して下さい。

# 走行後の整備)

- \* 知らせたちとは、性能を保つために炒らず面 も多人でをしてください。
- ・プログラスイッチを切るときは先に受信機、後から BROWCLET.
- \* DOME 05 J/(シテリーのコネクターをはずレ \*7. ハッテリーを重せたままにしないように!
- ·Bos Gnadantucaを取ってください。 時にはできかけないようで、
- \*\*\*\*プラフス等には、定期的にグリスを付けてく
- \*もでは、ナットに、ゆるみがないガチェックし
- ランバーロスイルが乗っておいカチェックします。